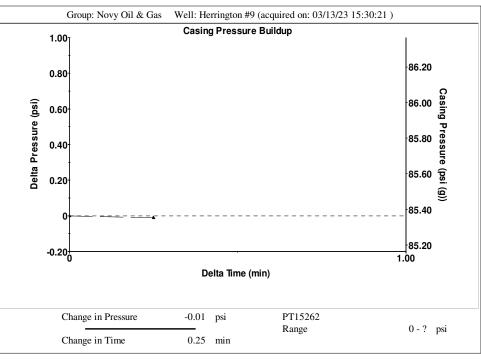

March 20, 2023

Michael Novy Novy Oil & Gas, Inc. PO BOX 559 GODDARD, KS 67052-0559

Re: Temporary Abandonment API 15-009-22941-00-00 HARRINGTON 9 SE/4 Sec.29-16S-13W Barton County, Kansas