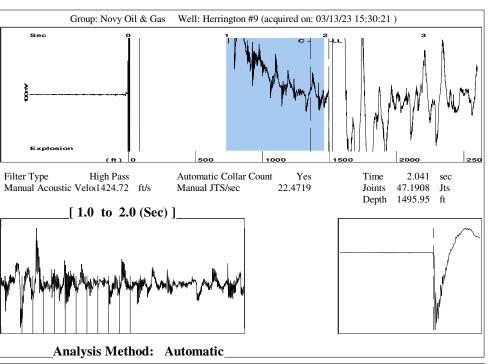

March 20, 2023

Michael Novy Novy Oil & Gas, Inc. PO BOX 559 GODDARD, KS 67052-0559

Re: Temporary Abandonment API 15-009-22941-00-00 HARRINGTON 9 SE/4 Sec.29-16S-13W Barton County, Kansas