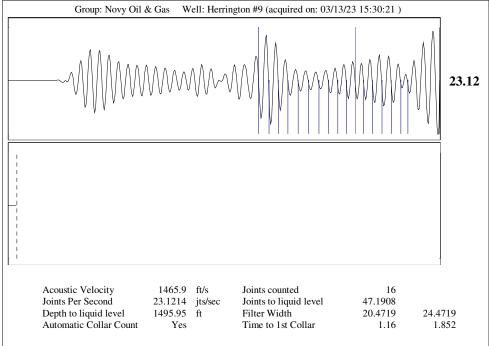

March 20, 2023

Michael Novy Novy Oil & Gas, Inc. PO BOX 559 GODDARD, KS 67052-0559

Re: Temporary Abandonment API 15-009-22941-00-00 HARRINGTON 9 SE/4 Sec.29-16S-13W Barton County, Kansas