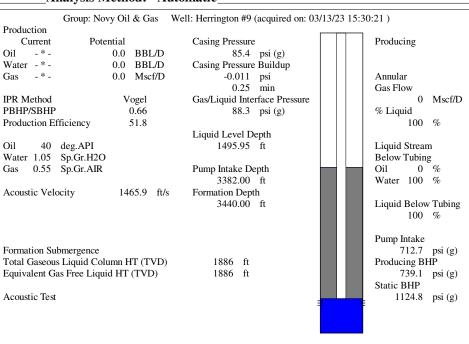

March 20, 2023

Michael Novy Novy Oil & Gas, Inc. PO BOX 559 GODDARD, KS 67052-0559

Re: Temporary Abandonment API 15-009-22941-00-00 HARRINGTON 9 SE/4 Sec.29-16S-13W Barton County, Kansas