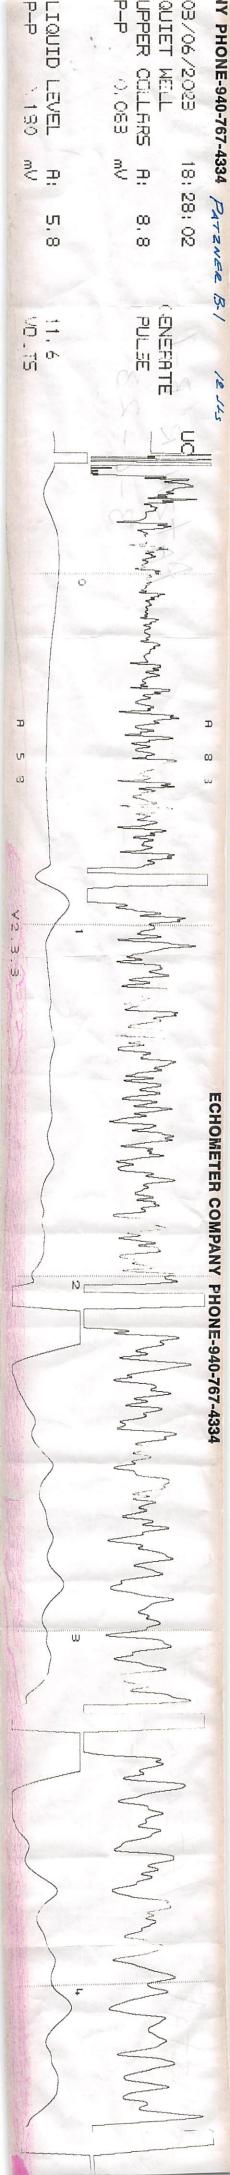

Re: Temporary Abandonment API 15-053-01890-00-00 PATZNER B 1 SW/4 Sec.31-17S-10W Ellsworth County, Kansas

## **High Fluid Level**

Pursuant to K.A.R. 82-3-111, the well must be plugged, or returned to service, or obtain temporary abandonment status by 04/19/2023.

This deadline does NOT override any compliance deadline given to you in any Commission Order.