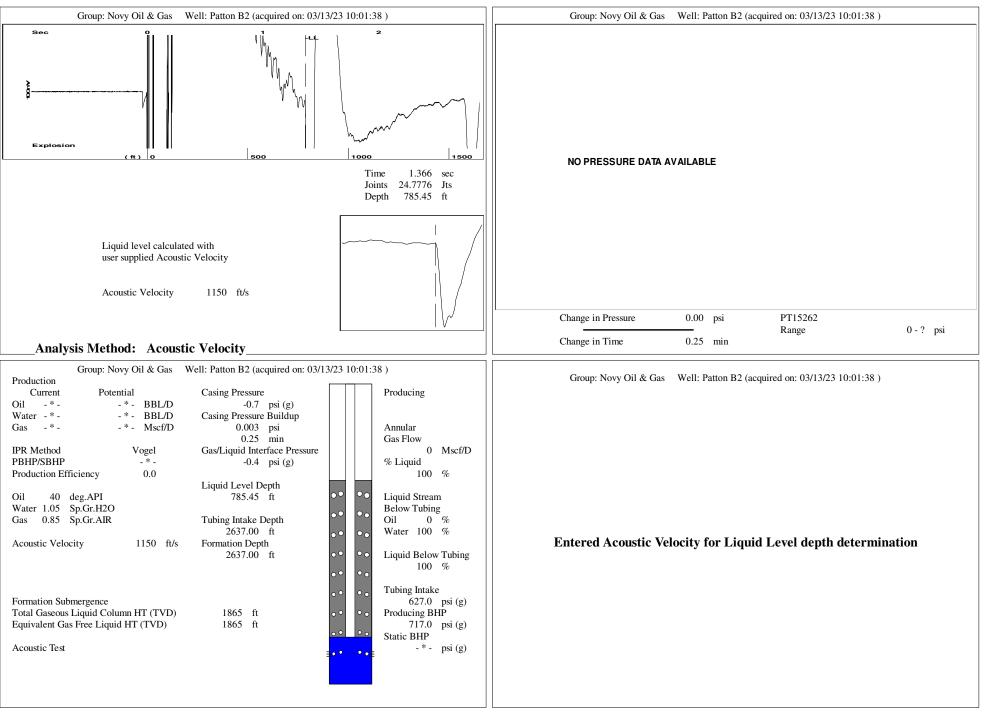

## **High Fluid Level**

Pursuant to K.A.R. 82-3-111, the well must be plugged, or returned to service, or obtain temporary abandonment status by 04/20/2023.

This deadline does NOT override any compliance deadline given to you in any Commission Order.