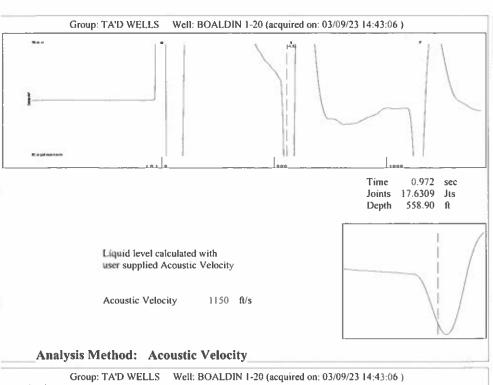

Group: TA'D WELLS Well: BOALDIN 1-20 (acquired on: 03/09/23 14:43:06)

Entered Acoustic Velocity for Liquid Level depth determination

Conservation Division District Office No. 1 210 E. Frontview, Suite A Dodge City, KS 67801