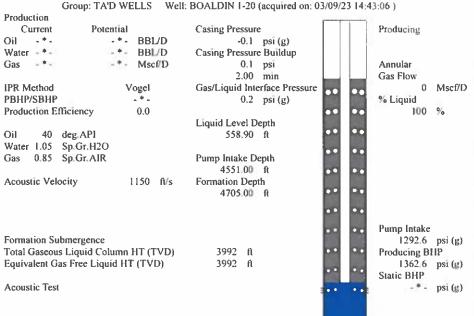

Group: TA'D WELLS Well: BOALDIN 1-20 (acquired on: 03/09/23 14:43:06)

Entered Acoustic Velocity for Liquid Level depth determination

Conservation Division District Office No. 1 210 E. Frontview, Suite A Dodge City, KS 67801