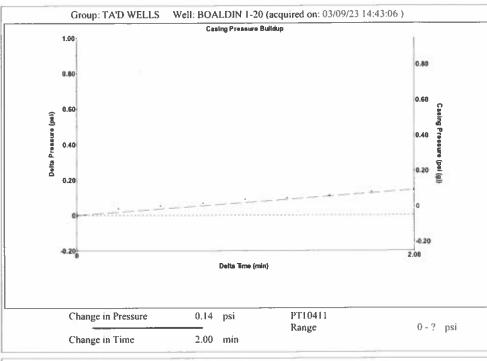

Group: TA'D WELLS Well: BOALDIN 1-20 (acquired on: 03/09/23 14:43:06)

Entered Acoustic Velocity for Liquid Level depth determination

Conservation Division District Office No. 1 210 E. Frontview, Suite A Dodge City, KS 67801