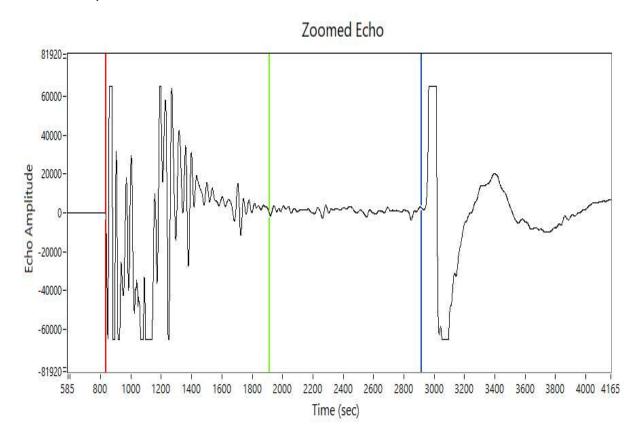

/u>               | KCC District Office #2 - 3450 N Rock Road       |             |                           |                                                             |                     |                        |  |

KCC District Office #3 - 137 E. 21st St., Chanute, KS 66720

KCC District Office #4 - 2301 E. 13th Street, Hays, KS 67601-2651

#### Fluid levels Dynamometers

# Sage Technologies, Inc.

Well Name: Atherton East #5 Company: Castle Resources Inc

Test Date: Mar 08, 2023

Formation: Location: Russell County

### Fluid Level and Well Analysis Report

Atherton East #5

Castle Resources Inc

**Russell County** 

Mar 08, 2023

## Sage Technologies, Inc.

Well Name: Atherton East #5
Company: Castle Resources Inc

Test Date: Mar 08, 2023

Formation:

Location: Russell County



Depth: 1600.00 ft

Return Time: 2.08 sec

Acoustic Velocity: 1538.46 ft/s

Average Joint Length: 32.00 ft

Number of Joints: 50.00

Conservation Division District Office No. 4 2301 E. 13th Street Hays, KS 67601-2651



Phone: 785-261-6250 http://kcc.ks.gov/

Laura Kelly, Governor

Susan K. Duffy, Chair Dwight D. Keen, Commissioner Andrew J. French, Commissioner

March 21, 2023

Jerry Green Castle Resources, Inc. PO BOX 583 RUSSELL, KS 67665-0583

Re: Temporary Abandonment API 15-167-05760-00-00 ATHERTON EAST 5 SE/4 Sec.30-13S-14W Russell County, Kansas

#### Dear Jerry Green:

"Your temporary abandonment (TA) application for the well listed above has been approved. In accordance with K.A.R. 82-3-111 the TA status of this well will expire 03/21/2024.

- \* If you return this well to servi