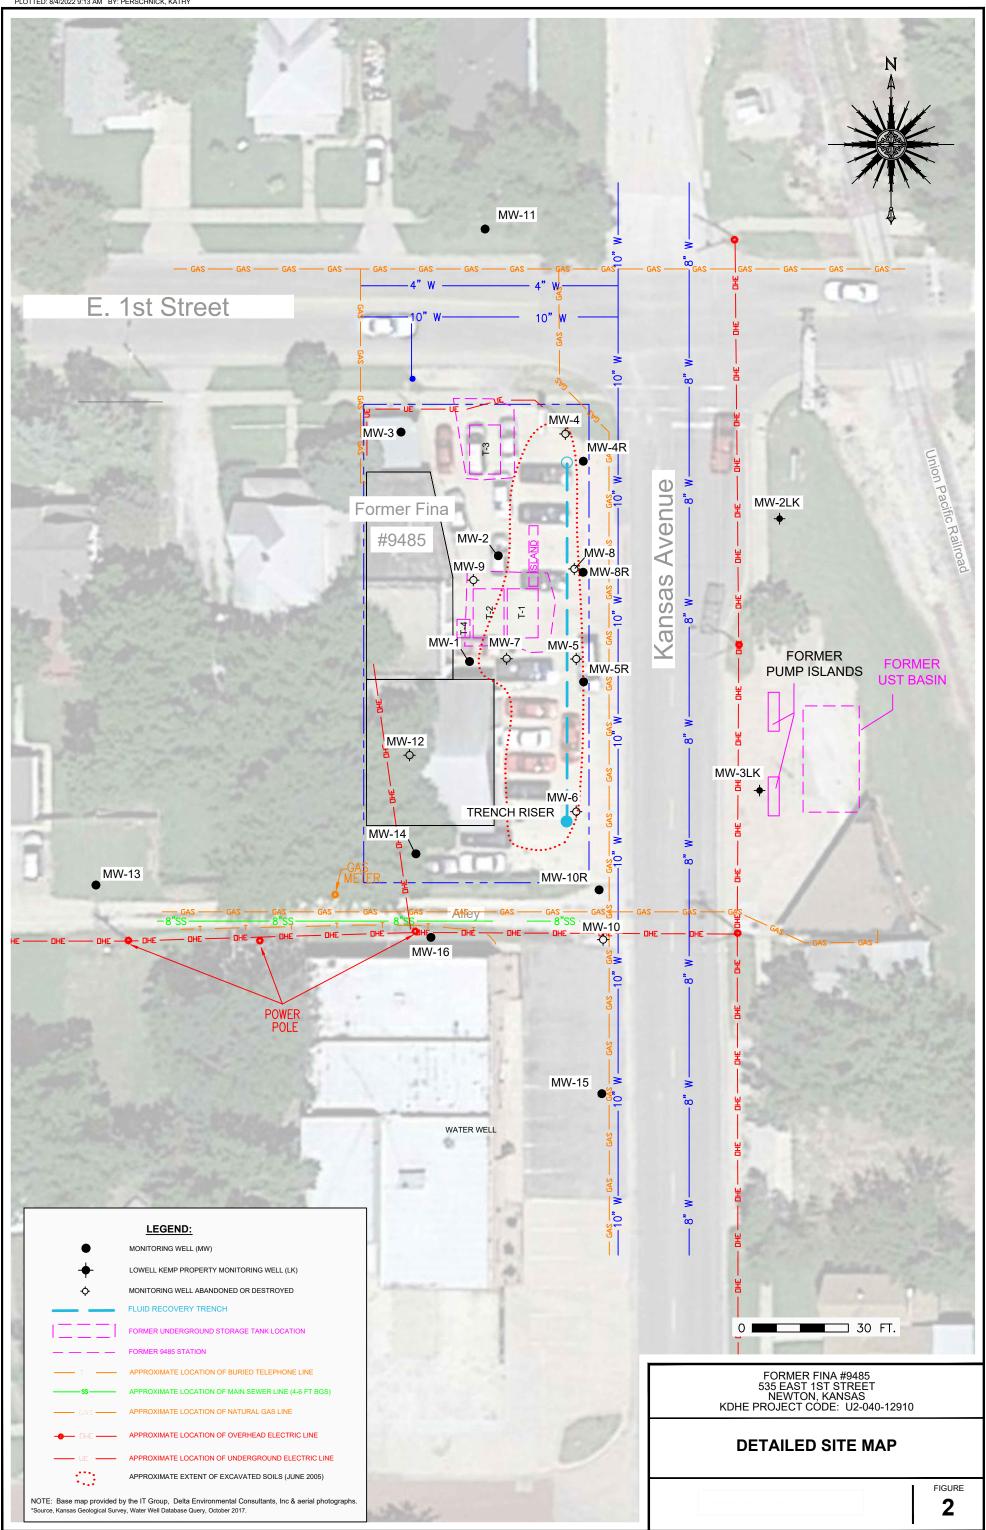

| ntractor' | 's license and was | s completed                                         | l on                                                                                           | I certify that tl | his  |     |
| record is true to the                            | best of my knowledge ar                                                                     |                   |                                                                             |           | =                  |                                                     | under the<br>License No                                                                        |                   |      |     |

Send one copy to WATER WELL OWNER and retain one for your records.

person at its submittal