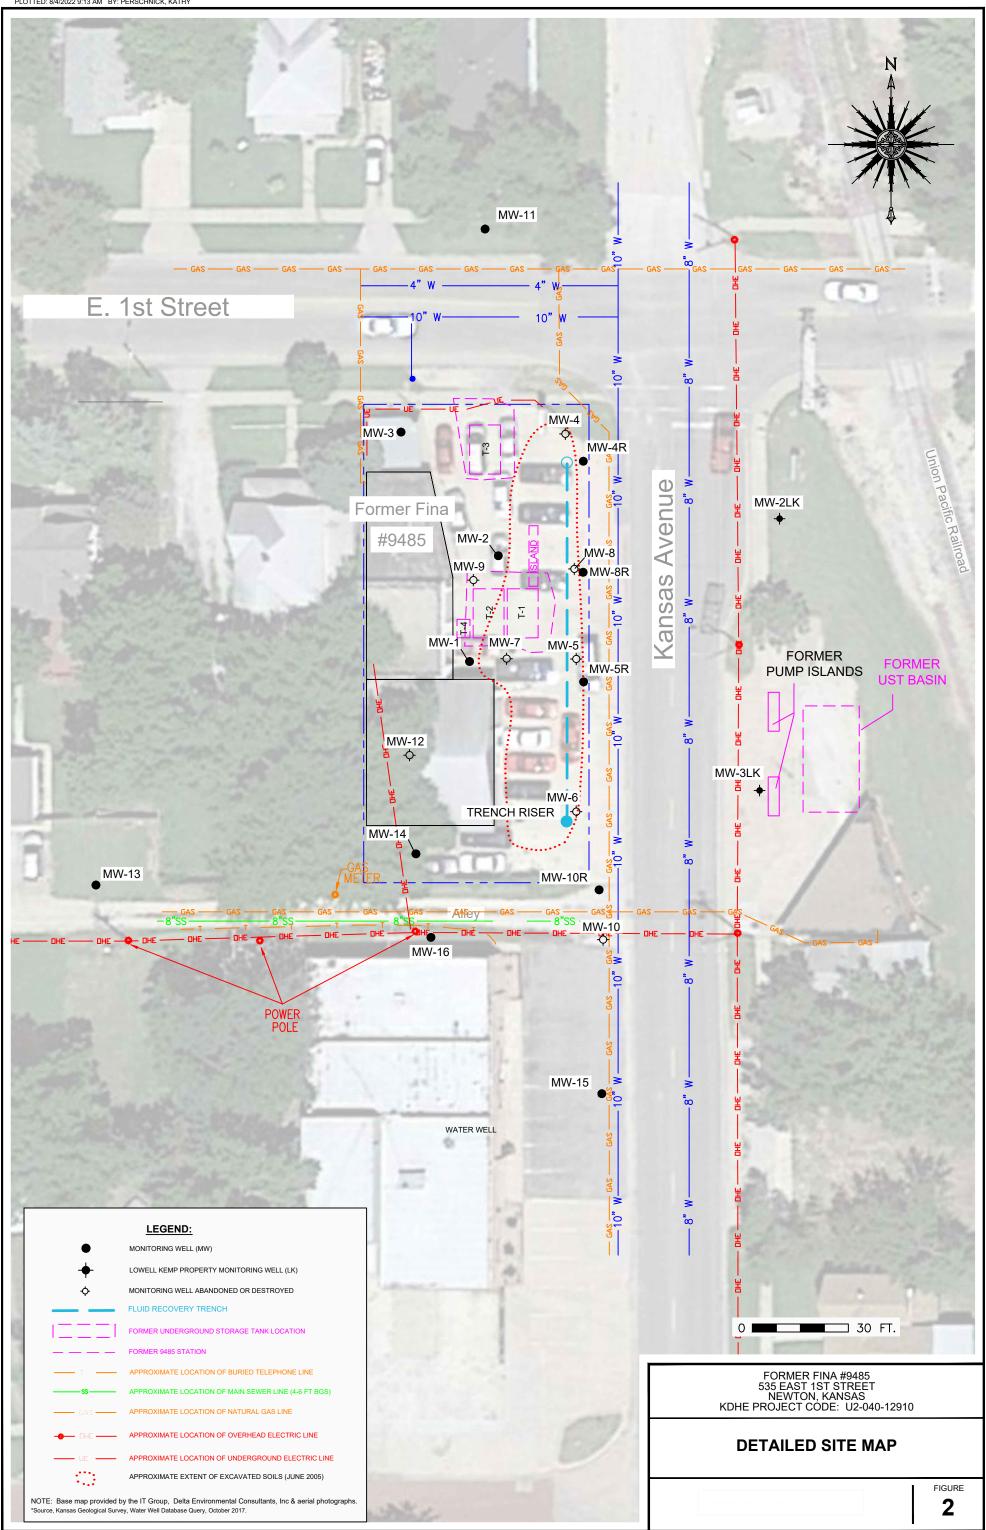

| in K.A.R. 28-30-                           | 2(j) and sig                             | ned and certified | d by the el | ectronic sig                                                                                                                         | nature of the  | designated  | l    |     |  |
| person at its submitta     | ıl                                                       |                                            |                                          |                   |             |                                                                                                                                      |                |             |      |     |  |

Send one copy to WATER WELL OWNER and retain one for your records.