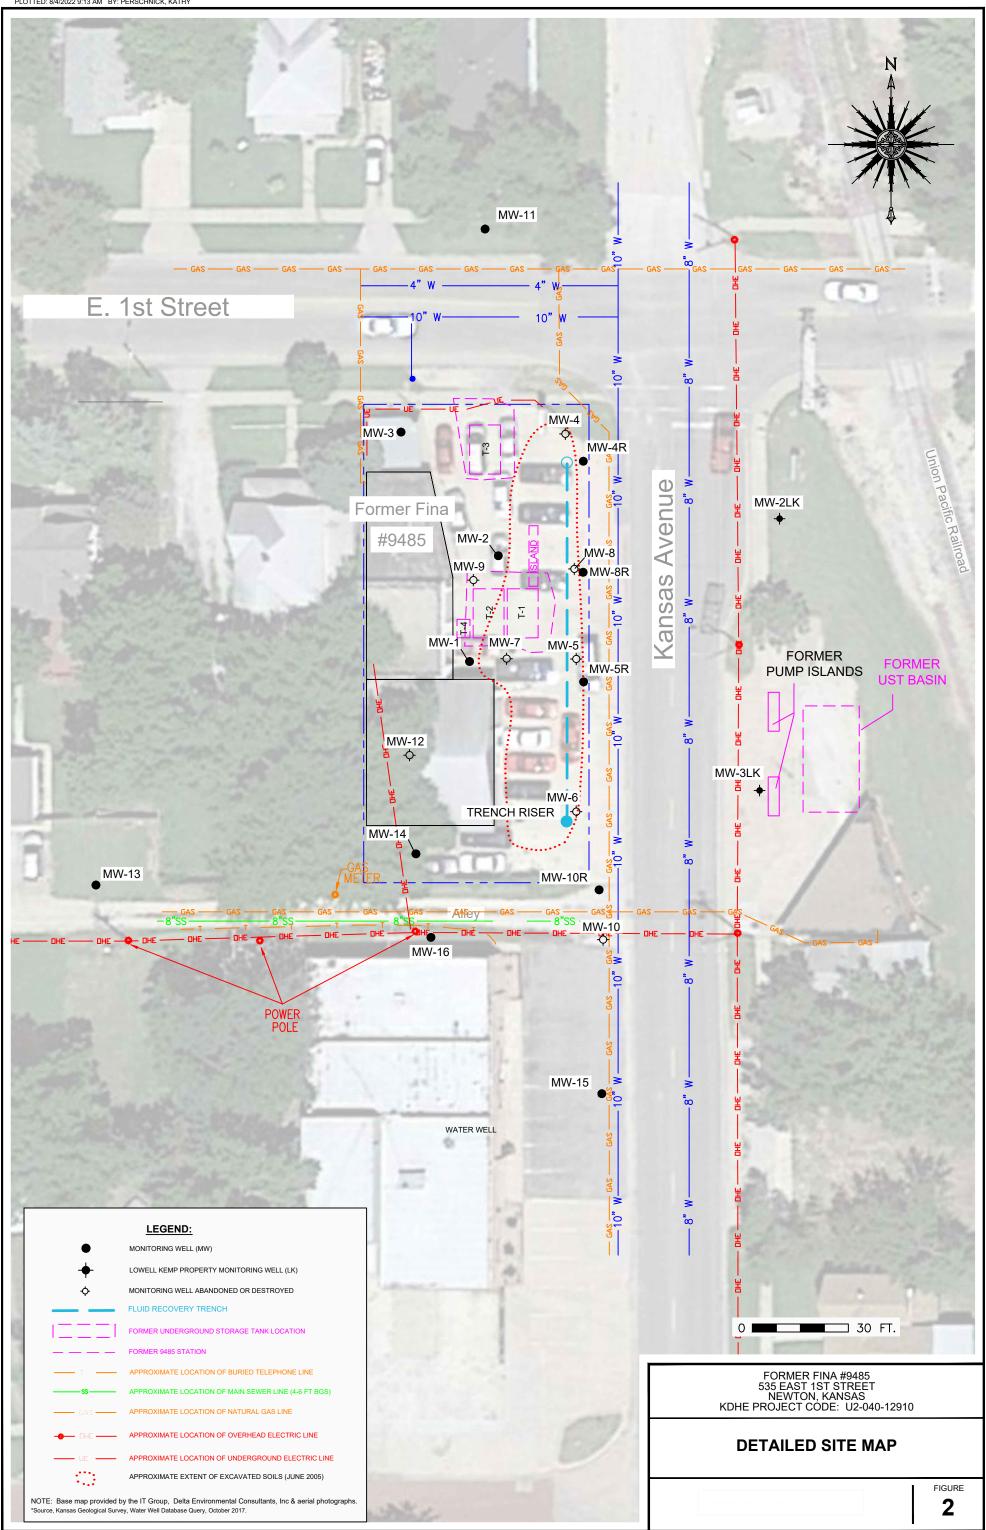

No.              |              |            |     |
| authority of the designar                                    | ted person as defined   | in K.A.R. 28                                   | -30-2(j) an    | d signed and certif  | ied by the el                                                                                   | ectronic signature of th | e designated | 1          |     |
| person at its submittal                                      |                         |                                                |                |                      |                                                                                                 |                          |              |            |     |

Send one copy to WATER WELL OWNER and retain one for your records.