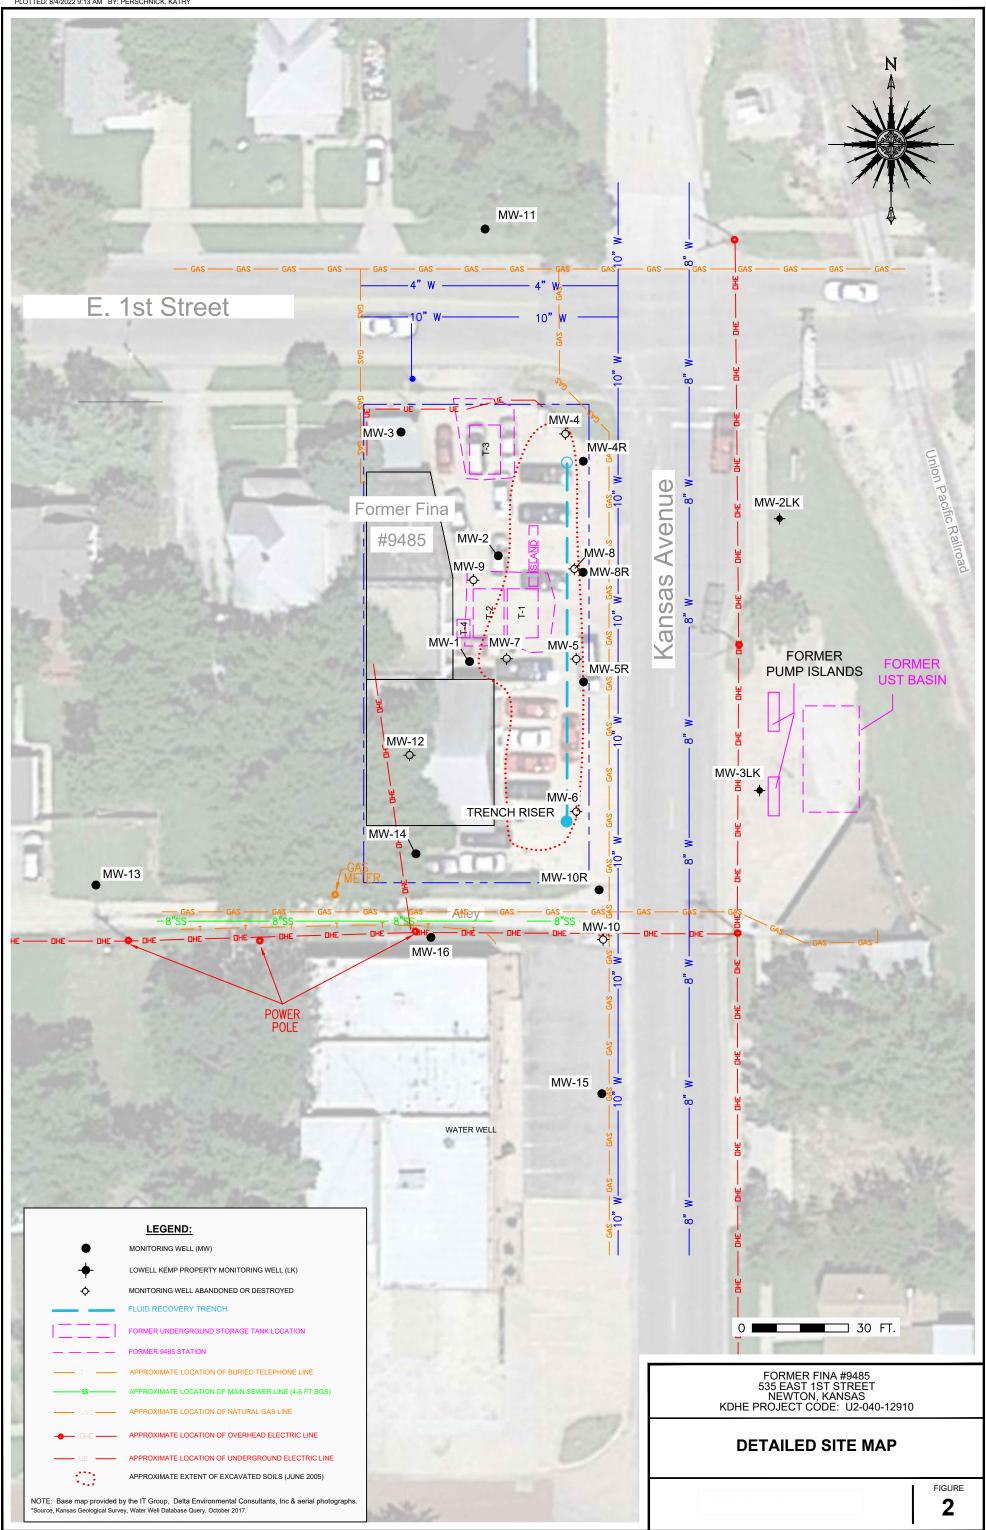

is true to the      | ne best of my knowledge ar                                      |                             | -                                          |              |                                        |                                                     |  |  |
|                            |                                                                 |                             | Kansas Water Well C                        | 'ontractor's | License No                             | under the                                           |  |  |

Send one copy to WATER WELL OWNER and retain one for your records.

person at its submittal

authority of the designated person as defined in K.A.R. 28-30-2(j) and signed and certified by the electronic signature of the designated