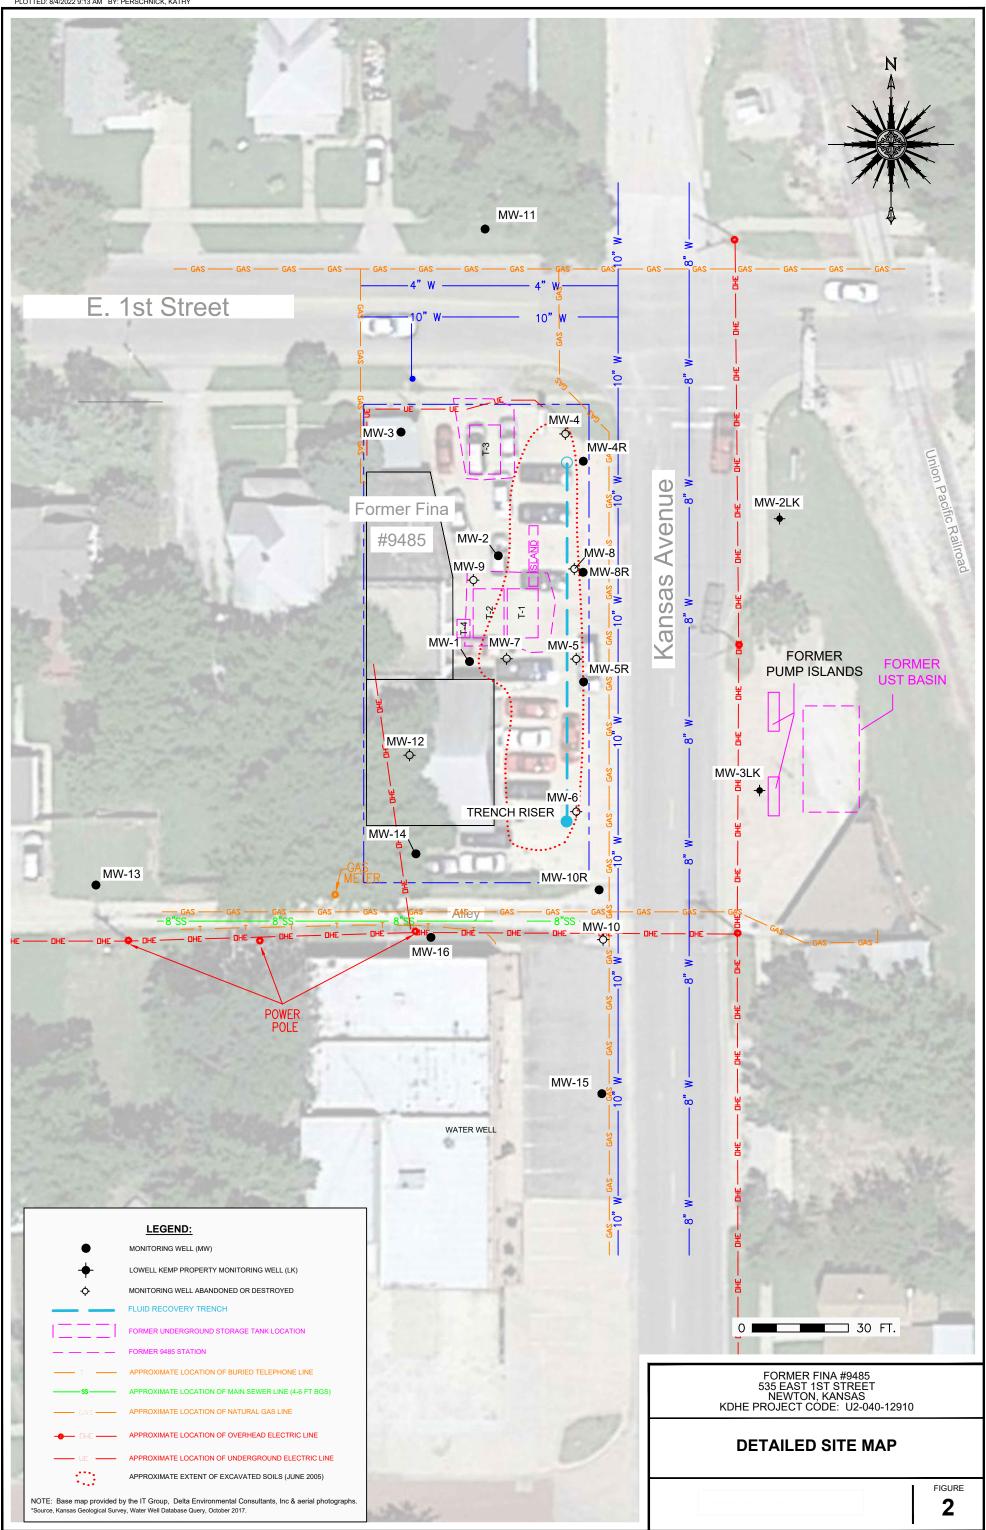

| _             | l on I c                                                                 | -          |       |  |
| record is true to the b                              | est of my knowle    |           |                                            |            |                   |               | under the b                                                              |            |       |  |
|                                                      |                     |           |                                            | Kan        | eas Water Well Co | ontractor's I | License No.                                                              | under th   |       |  |

Send one copy to WATER WELL OWNER and retain one for your records.

person at its submittal \_