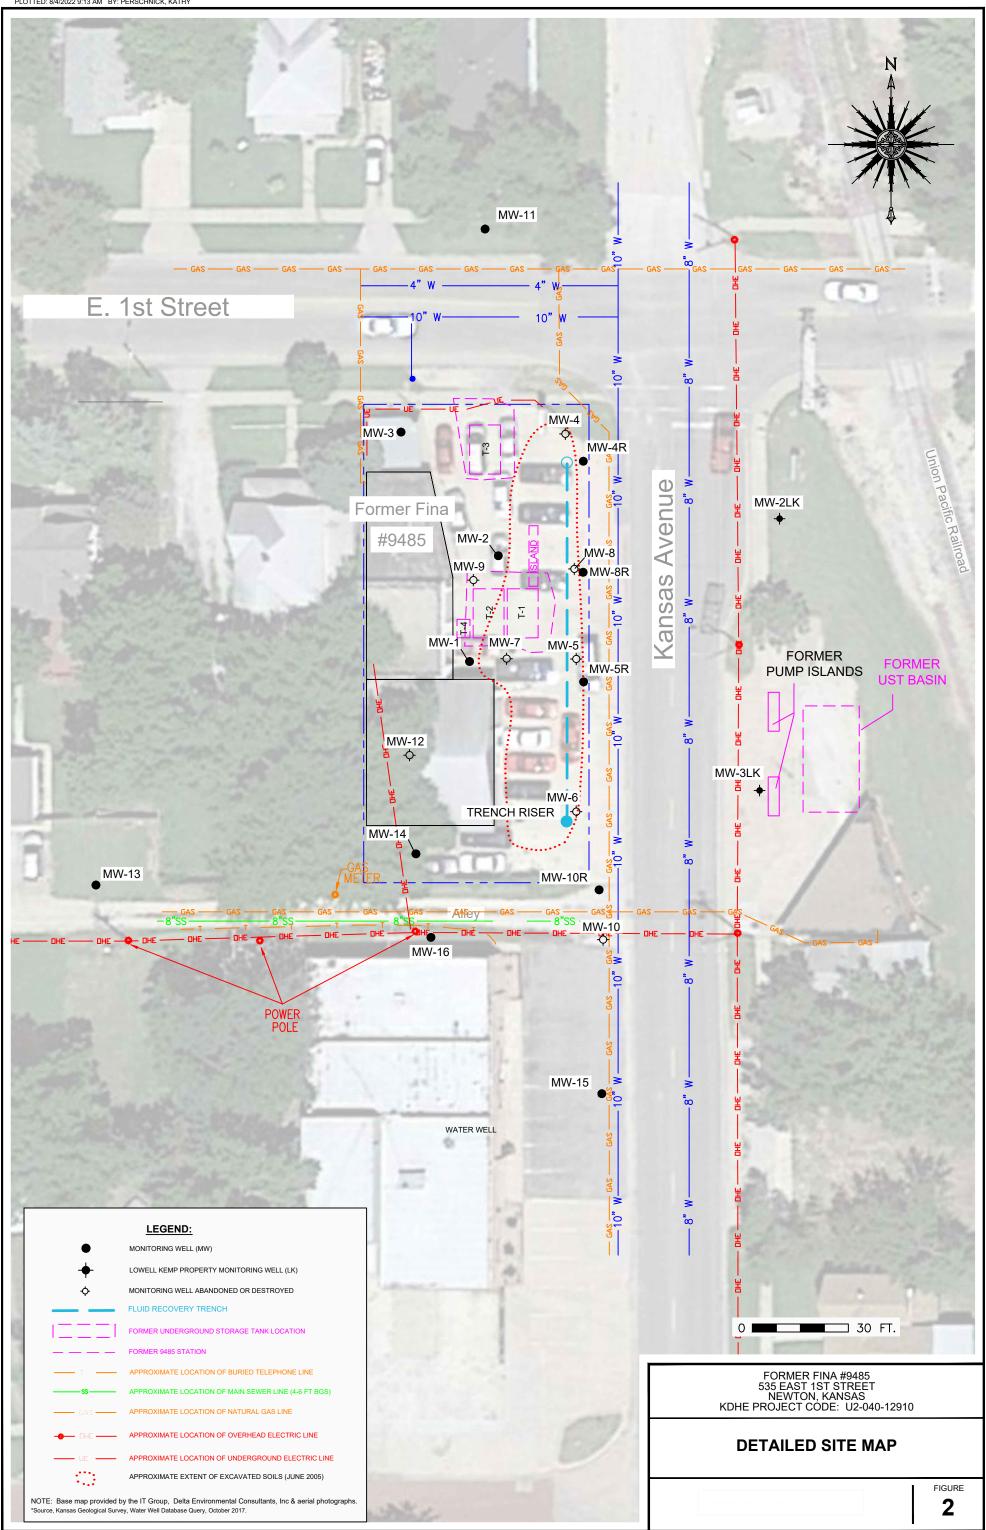

| ertify that | this   |  |
|                                                                                                                            |                       |                 |                                            |              |                | =           | under the b                             | •           |        |  |
| 100014 10 11 40 10 111                                                                                                     | e e cot or my mison   | reage arra e er | ion mino mater                             |              | -              |             | License No.                             |             |        |  |

Send one copy to WATER WELL OWNER and retain one for your records.

person at its submittal \_