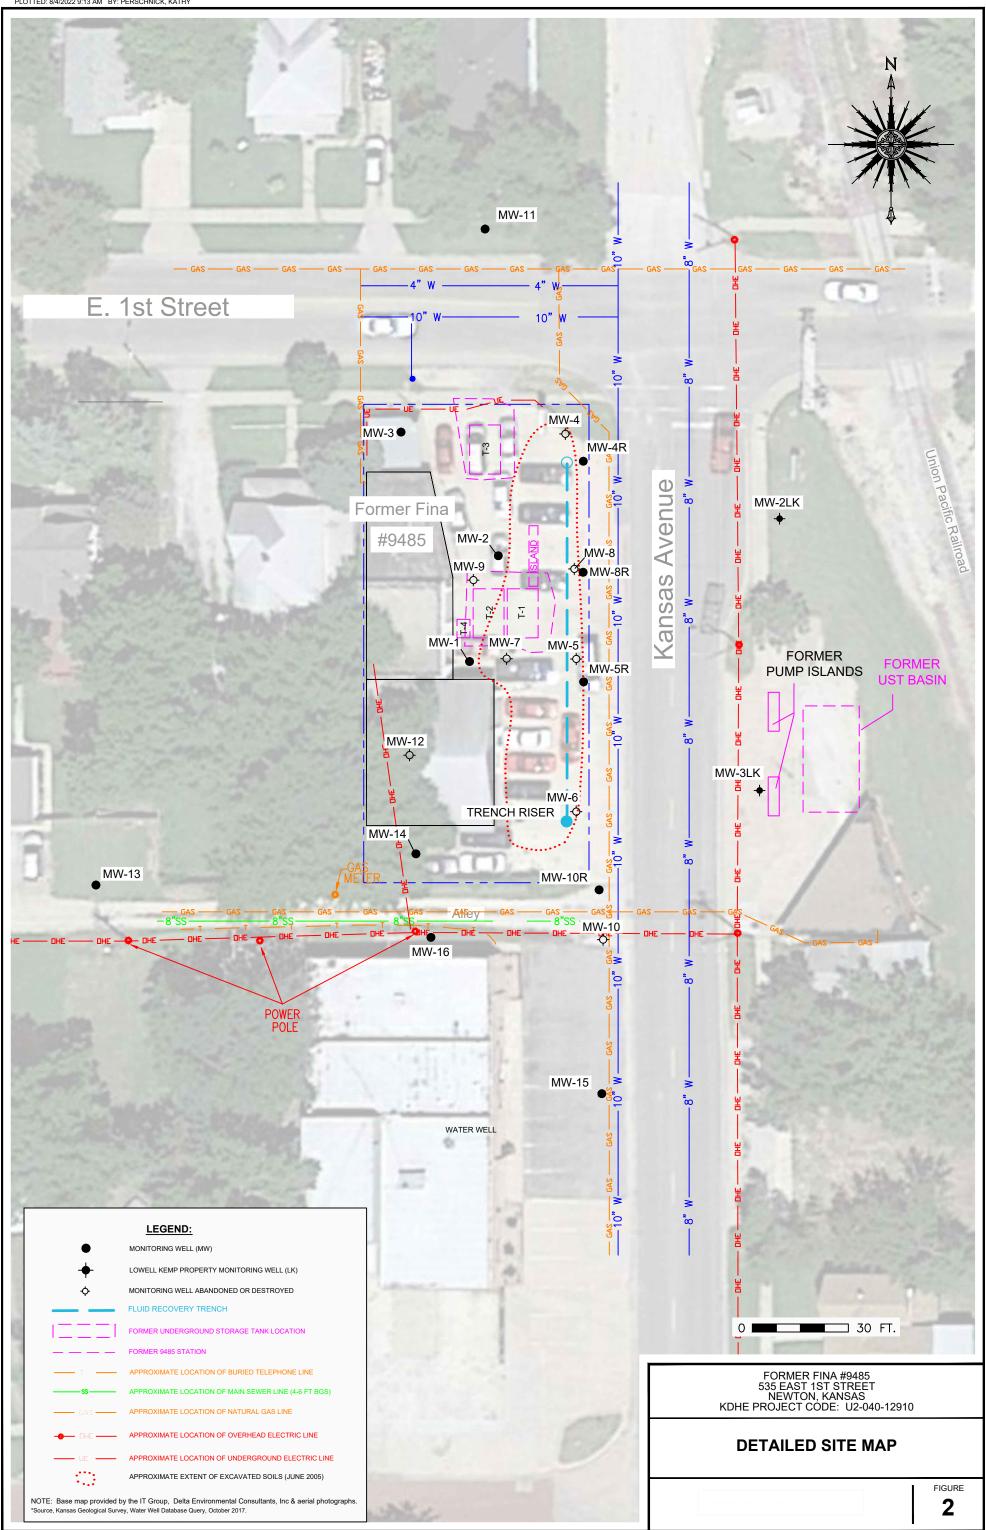

| ousiness name (  | of       |
|                                                  |                              | , Kai                                                        | nsas Water Well Co   | ontractor's                                                                      | License No.                            | _ under the      |          |
| authority of the desig                           | gnated person as defined i   | in K.A.R. 28-30-2(j) and                                     | signed and certifie  | ed by the el                                                                     | ectronic signature of the              | designated       |          |

Send one copy to WATER WELL OWNER and retain one for your records.

person at its submittal