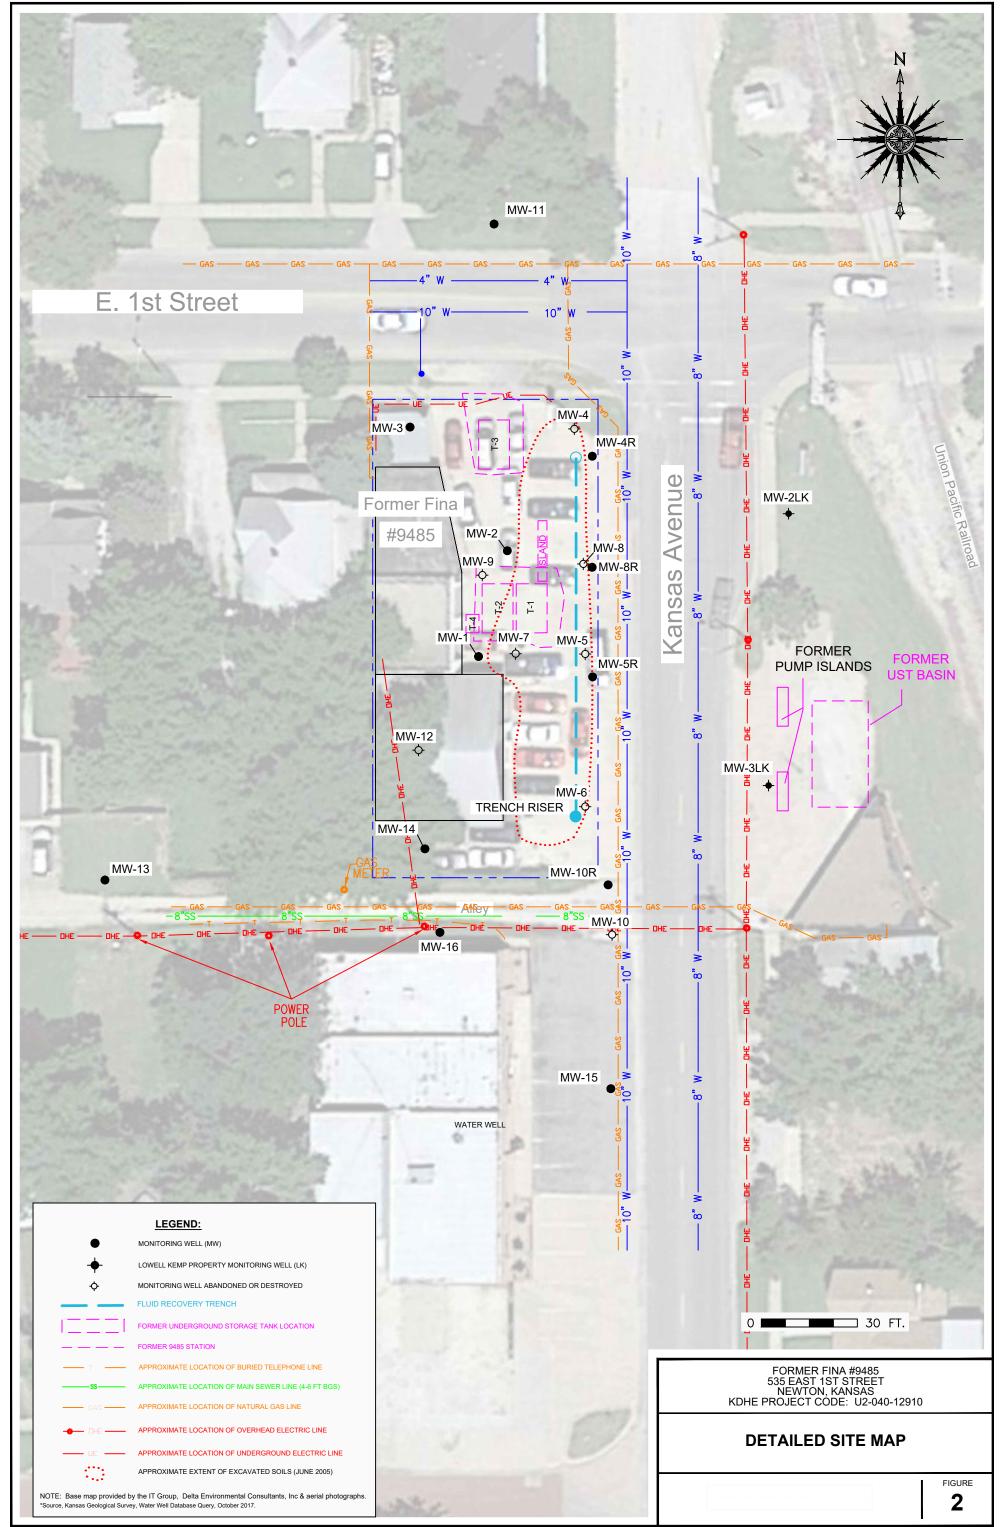

Send one copy to WATER WELL OWNER and retain one for your records.

CITY:(Reqd) DIV/GROUP:(Reqd) DB:(Reqd) LD:(Opt) PIC:(Opt) PM:(Reqd) TM:(Opt) LYR:(Opt)ON=\*,OFF=\*REF\* \\arcadis-us.com\officedata\Tulsa-OK\Aproject\TOTAL\9485 NEWTON KS\30136369 - 2022 SAGWM\REPORT\1SA22\CAD\FIG 2\_20220804.9485.SITE MAP AERIAL GWMR.dwg LAYOUT: SITE MAP SAVED: 8/4/2022 9:06 AM ACADVER: 23.0S (LMS TECH) PAGESETUP: ---- PLOTSTYLETABLE: ----PLOTTED: 8/4/2022 9:13 AM BY: PERSCHNICK, KATHY