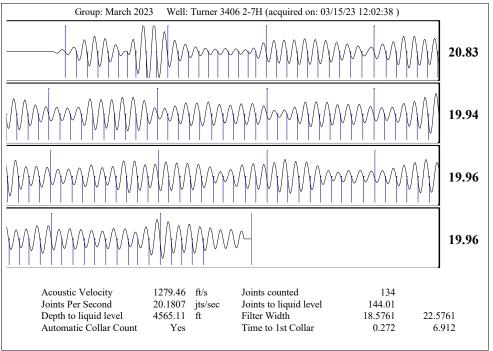

### **Conditions**

| Pressure             |            |         | Production          |            |        |
|----------------------|------------|---------|---------------------|------------|--------|
| Static BHP           | 1320.7     | psi (g) | Oil Production      | 0          | BBL/D  |
| Static BHP Method    | Acoustic   |         | Water Production    | 1          | BBL/D  |
| Static BHP Date      | 01/02/2019 |         | Gas Production      | -*-        | Mscf/D |
|                      |            |         | Production Date     | 12/26/2018 |        |
| Producing BHP        | 645.0      | psi (g) |                     |            |        |
| Producing BHP Method | Acoustic   |         | <b>Temperatures</b> |            |        |