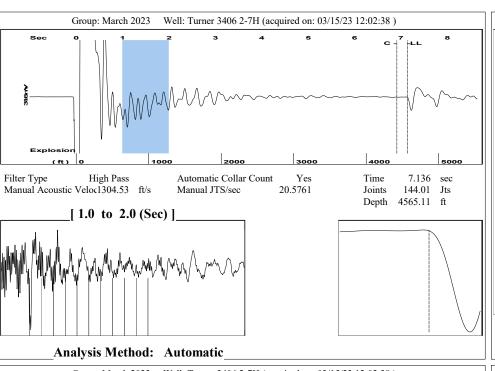

### **Conditions**

| Pressure             |            |         | Production          |            |        |
|----------------------|------------|---------|---------------------|------------|--------|
| Static BHP           | 1320.7     | psi (g) | Oil Production      | 0          | BBL/D  |
| Static BHP Method    | Acoustic   |         | Water Production    | 1          | BBL/D  |
| Static BHP Date      | 01/02/2019 |         | Gas Production      | -*-        | Mscf/D |
|                      |            |         | Production Date     | 12/26/2018 |        |
| Producing BHP        | 645.0      | psi (g) |                     |            |        |
| Producing BHP Method | Acoustic   |         | <b>Temperatures</b> |            |        |

## **Surface Producing Pressures**

Tubing Pressure -\*- psi (g)
Casing Pressure 121.7 psi (g)

03/15/2023

7167.00 ft

**Casing Pressure Buildup** 

Producing BHP Date

Formation Depth

Change in Pressure 1.1 psi Over Change in Time 1.50 min Surface Temperature 70 deg F Bottomhole Temperature 150 deg F