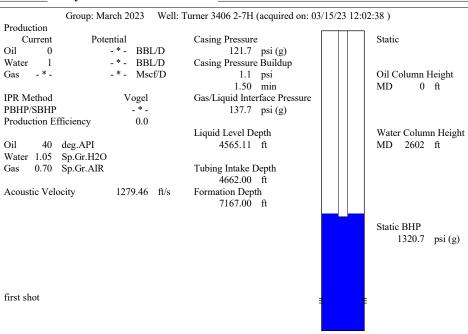

### **Conditions**

| Pressure             |            |         | Production          |            |        |
|----------------------|------------|---------|---------------------|------------|--------|
| Static BHP           | 1320.7     | psi (g) | Oil Production      | 0          | BBL/D  |
| Static BHP Method    | Acoustic   |         | Water Production    | 1          | BBL/D  |
| Static BHP Date      | 01/02/2019 |         | Gas Production      | -*-        | Mscf/D |
|                      |            |         | Production Date     | 12/26/2018 |        |
| Producing BHP        | 645.0      | psi (g) |                     |            |        |
| Producing BHP Method | Acoustic   |         | <b>Temperatures</b> |            |        |

## **Surface Producing Pressures**

Tubing Pressure -\*- psi (g)
Casing Pressure 121.7 psi (g)

03/15/2023

7167.00 ft

**Casing Pressure Buildup** 

Producing BHP Date

Formation Depth

Change in Pressure 1.1 psi Over Change in Time 1.50 min Surface Temperature 70 deg F Bottomhole Temperature 150 deg F

# Fluid Properties

Oil API 40 deg.API Water Specific Gravity 1.05 Sp.Gr.H2O

Conservation Division District Office No. 2 3450 N. Rock Road Building 600, Suite 601 Wichita, KS 67226

Phone: 316-337-7400 http://kcc.ks.gov/