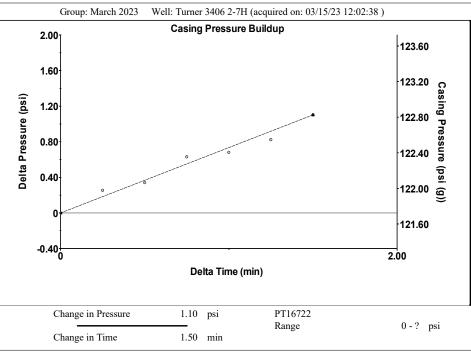

## **Surface Producing Pressures**

Tubing Pressure -\*- psi (g)
Casing Pressure 121.7 psi (g)

03/15/2023

7167.00 ft

**Casing Pressure Buildup** 

Producing BHP Date

Formation Depth

Change in Pressure 1.1 psi Over Change in Time 1.50 min Surface Temperature 70 deg F Bottomhole Temperature 150 deg F