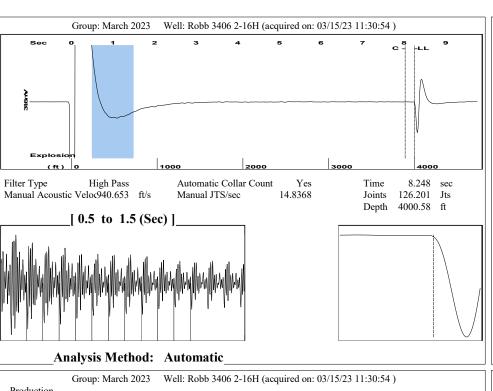

#### Pressure

Static BHP 1587.9 psi (g) Static BHP Method Acoustic Static BHP Date 03/06/2019 Producing BHP 649.2 psi (g) Producing BHP Method Acoustic Producing BHP Date 03/15/2023

**Conditions** 

Formation Depth 7406.00 ft

#### **Fluid Properties** Oil API

40 deg.API Water Specific Gravity 1.05 Sp.Gr.H2O