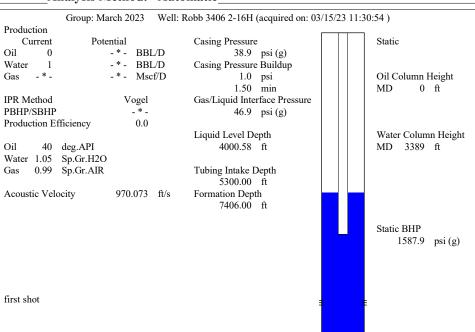

#### Pressure

Static BHP 1587.9 psi (g) Static BHP Method Acoustic Static BHP Date 03/06/2019 Producing BHP 649.2 psi (g) Producing BHP Method Acoustic Producing BHP Date 03/15/2023

**Conditions** 

Formation Depth 7406.00 ft

## **Surface Producing Pressures**

**Tubing Pressure** - \* - psi (g) Casing Pressure 38.9 psi (g)

#### **Fluid Properties** Oil API

40 deg.API Water Specific Gravity 1.05 Sp.Gr.H2O

### **Casing Pressure Buildup**

1.0 psi Change in Pressure Over Change in Time 1.50 min

TOTAL WELL MANAGEMENT by ECHOMETER Company

03/20/23 14:44:13

Page 1

0 BBL/D

1 BBL/D

- \* - Mscf/D