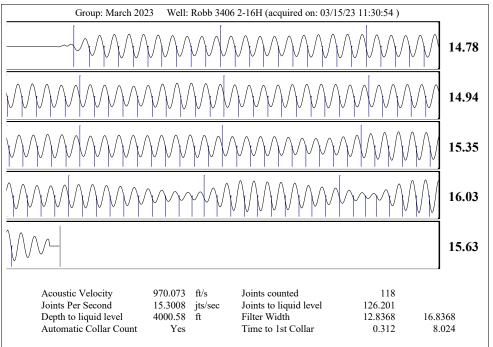

#### Pressure

Static BHP 1587.9 psi (g) Static BHP Method Acoustic Static BHP Date 03/06/2019 Producing BHP 649.2 psi (g) Producing BHP Method Acoustic Producing BHP Date 03/15/2023

**Conditions** 

Formation Depth 7406.00 ft