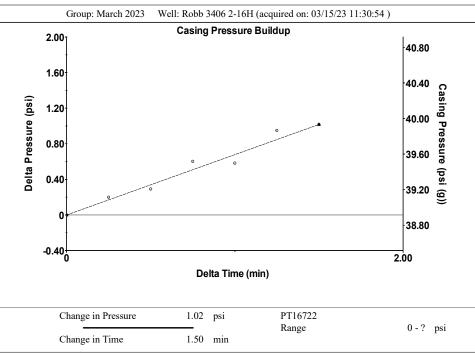

### **Casing Pressure Buildup**

1.0 psi Change in Pressure Over Change in Time 1.50 min

TOTAL WELL MANAGEMENT by ECHOMETER Company

03/20/23 14:44:13

Page 1

0 BBL/D

1 BBL/D

- \* - Mscf/D