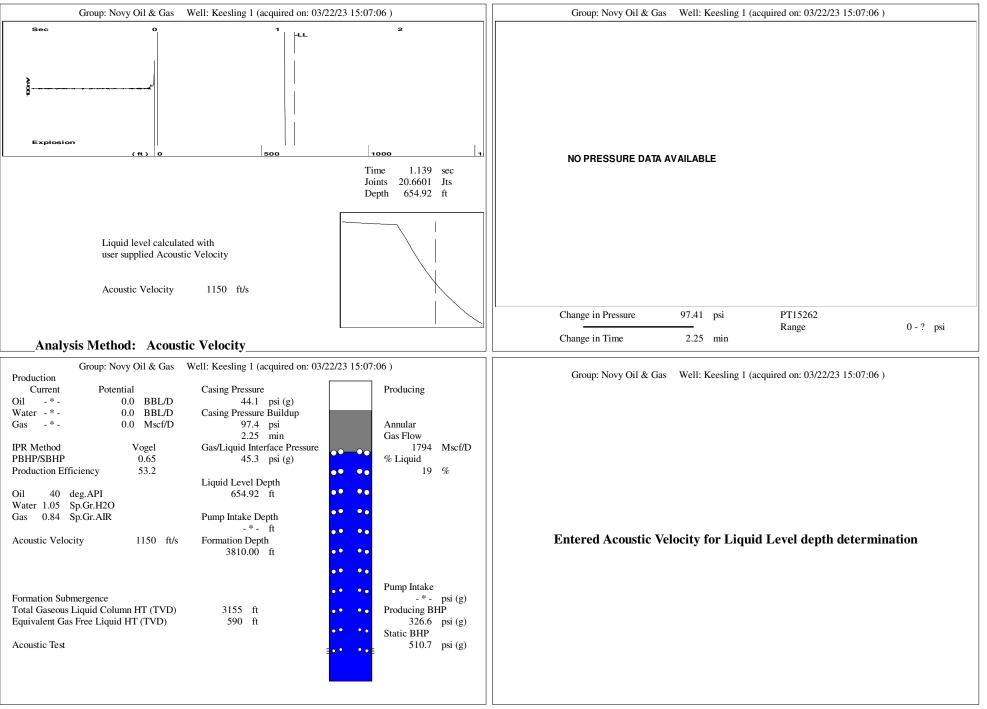

## **High Fluid Level**

Pursuant to K.A.R. 82-3-111, the well must be plugged, or returned to service, or obtain temporary abandonment status by 04/26/2023.

This deadline does NOT override any compliance deadline given to you in any Commission Order.