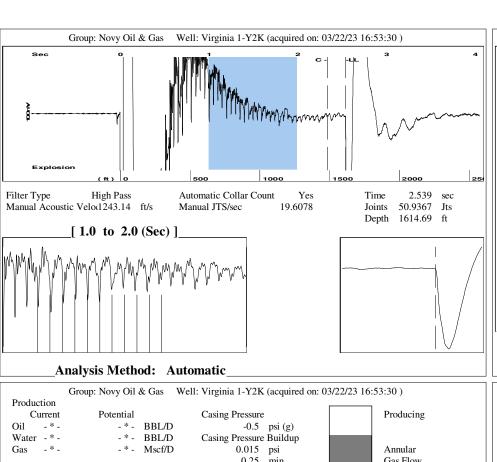

March 27, 2023

Michael E. Novy Novy Oil & Gas, Inc. PO BOX 559 GODDARD, KS 67052-0559

Re: Temporary Abandonment API 15-155-21441-00-00 VIRGINIA 1-Y2K NW/4 Sec.30-23S-07W Reno County, Kansas

Dear Michael E. Novy: