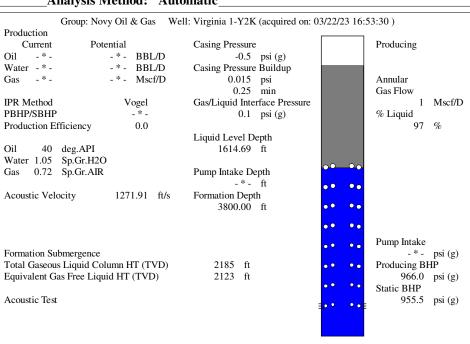

March 27, 2023

Michael E. Novy Novy Oil & Gas, Inc. PO BOX 559 GODDARD, KS 67052-0559

Re: Temporary Abandonment API 15-155-21441-00-00 VIRGINIA 1-Y2K NW/4 Sec.30-23S-07W Reno County, Kansas

Dear Michael E. Novy: