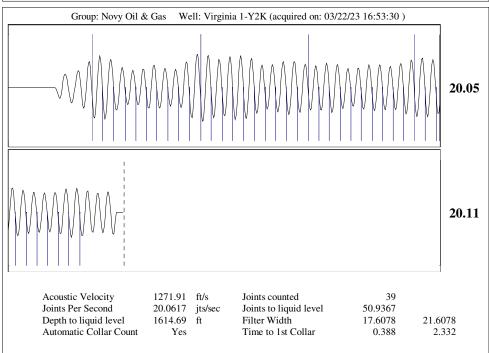

March 27, 2023

Michael E. Novy Novy Oil & Gas, Inc. PO BOX 559 GODDARD, KS 67052-0559

Re: Temporary Abandonment API 15-155-21441-00-00 VIRGINIA 1-Y2K NW/4 Sec.30-23S-07W Reno County, Kansas

Dear Michael E. Novy: