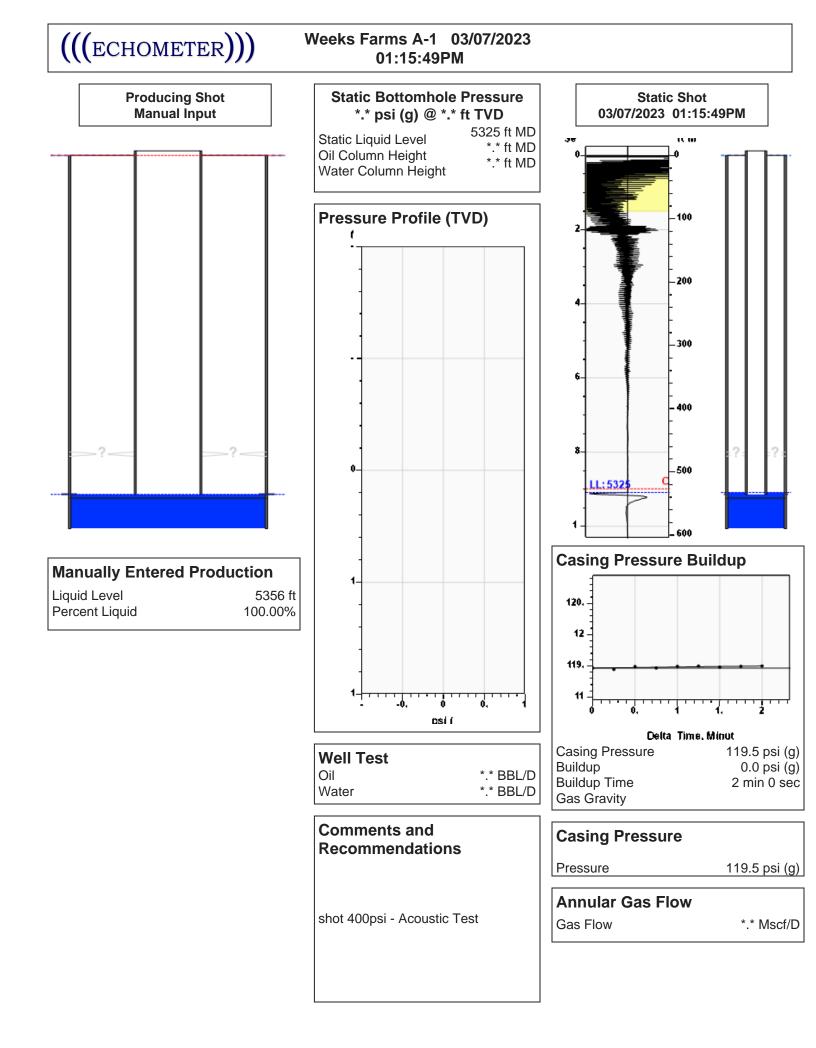

|                           |
| TA Approved: 🗌 Yes 🗌 De                      | enied Date:  |           |               |                |                           |

## Mail to the Appropriate KCC Conservation Office:

|  | KCC District Office #1 - 210 E. Frontview, Suite A, Dodge City, KS 67801               | Phone 620.682.7933 |
|--|----------------------------------------------------------------------------------------|--------------------|
|  | KCC District Office #2 - 3450 N. Rock Road, Building 600, Suite 601, Wichita, KS 67226 | Phone 316.337.7400 |
|  | KCC District Office #3 - 137 E. 21st St., Chanute, KS 66720                            | Phone 620.902.6450 |
|  | KCC District Office #4 - 2301 E. 13th Street, Hays, KS 67601-2651                      | Phone 785.261.6250 |



Conservation Division District Office No. 1 210 E. Frontview, Suite A Dodge City, KS 67801



Phone: 620-682-7933 http://kcc.ks.gov/

Susan K. Duffy, Chair Dwight D. Keen, Commissioner Andrew J. French, Commissioner Laura Kelly, Governor

March 28, 2023

Lisa Jones Pantera Energy Company 817 S POLK ST STE 201 AMARILLO, TX 79101-3433

Re: Temporary Abandonment API 15-081-21408-00-00 WEEKS FARMS A 1 SW/4 Sec.11-30S-34W Haskell County, Kansas

Dear Lisa Jones:

"Your temporary abandonment (TA) application for the well listed above has been approved. In accordance with K.A.R. 82-3-111 the TA status of this well will expire 03/28/2024.

\* If you return this well to service or plug it, please notify the District Office.

\* If you sell this well you are required to file a Transfer of Operator