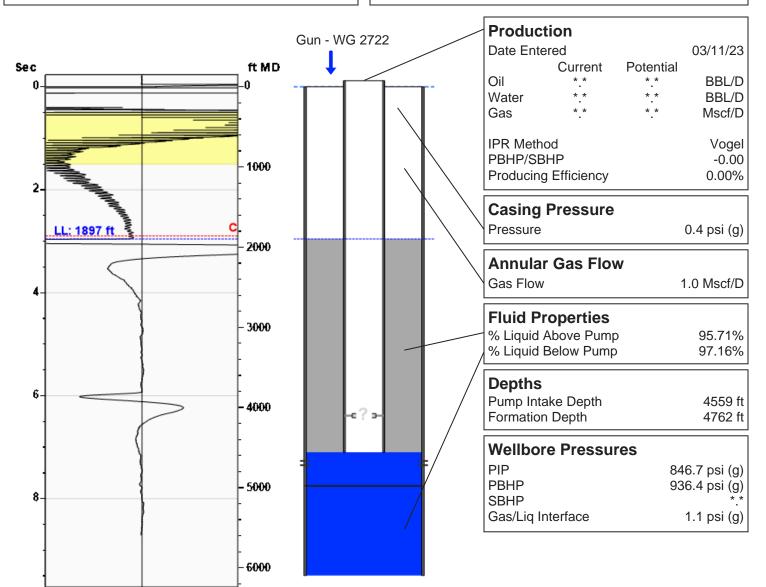

## **Liquid Level**

1897 ft MD

Fluid Above Pump
Equivalent Gas Free Above Pump