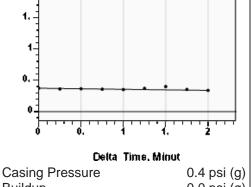

### Static Shot 03/01/2023 10:48:25AM

Casing Pressure 0.4 psi (g)
Buildup -0.0 psi (g)
Buildup Time 2 min 0 sec
Gas Gravity

# **Casing Pressure**

Pressure 0.4 psi (g)