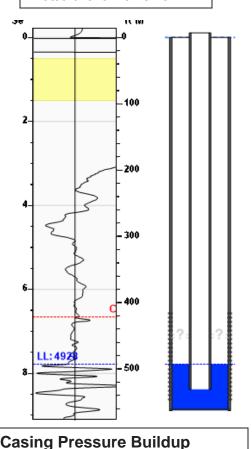

# Static Bottomhole Pressure \*.\* psi (g) @ \*.\* ft TVD

Static Liquid Level
Oil Column Height
Water Column Height
4928 ft MD
\*.\* ft MD
\*.\* ft MD

# Comments and Recommendations

shot 1 550psi - Acoustic Test

### Static Shot 03/01/2023 10:48:25AM

Casing Pressure 0.4 psi (g)
Buildup -0.0 psi (g)
Buildup Time 2 min 0 sec
Gas Gravity