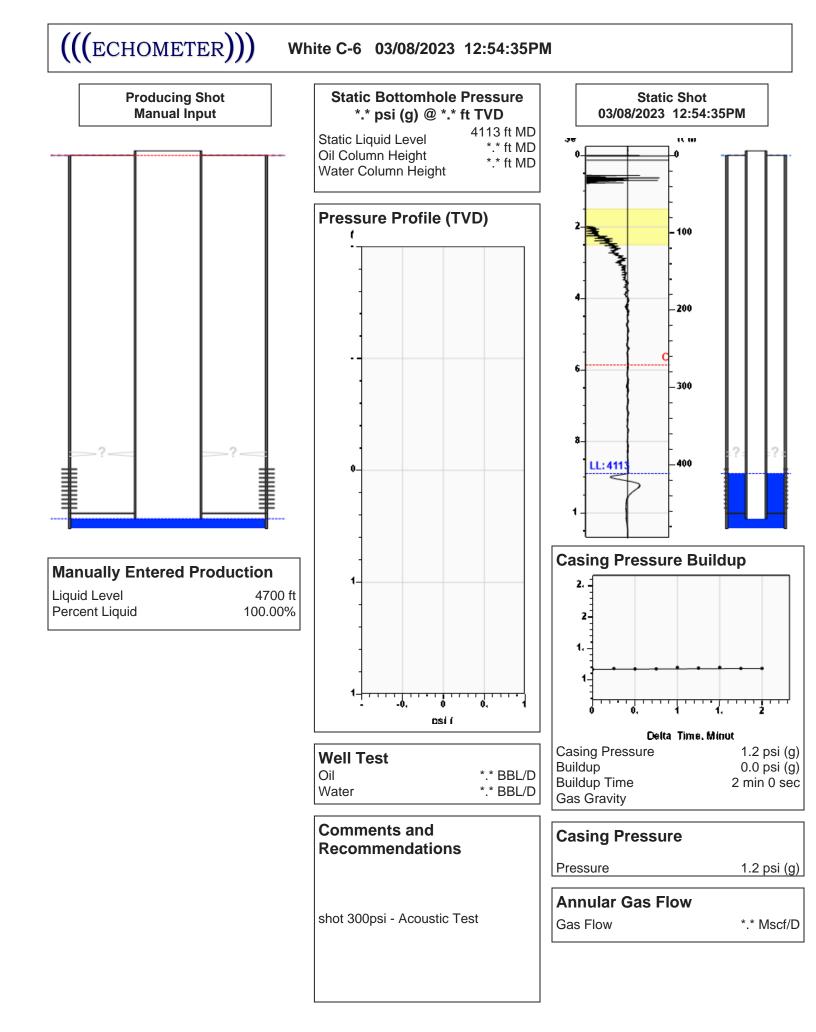

| KCC District Office #3 - 137 E. 21st St., Chanute, KS 66720                            | Phone 620.902.6450 |  |  |
| Ann here been been for been been to be to | KCC District Office #4 - 2301 E. 13th Street, Hays, KS 67601-2651                      | Phone 785.261.6250 |  |  |



Conservation Division District Office No. 1 210 E. Frontview, Suite A Dodge City, KS 67801



Phone: 620-682-7933 http://kcc.ks.gov/

Susan K. Duffy, Chair Dwight D. Keen, Commissioner Andrew J. French, Commissioner Laura Kelly, Governor

March 28, 2023

Lisa Jones Pantera Energy Company 817 S POLK ST STE 201 AMARILLO, TX 79101-3433

Re: Temporary Abandonment API 15-081-20855-00-02 WHITE C 6 SE/4 Sec.10-29S-34W Haskell County, Kansas

Dear Lisa Jones:

"Your temporary abandonment (TA) application for the well listed above has been approved. In accordance with K.A.R. 82-3-111 the TA status of this well will expire 03/28/2024.

\* If you return this well to service or plug it, please notify the District Office.

\* If you sell this well you are required to file a Transfer of Operator form,