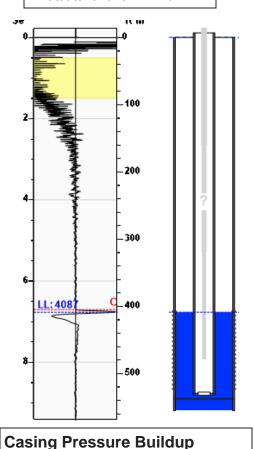

### **Manually Entered Production**

Liquid Level 5301 ft Percent Liquid 100.00%

# Static Bottomhole Pressure \*.\* psi (g) @ \*.\* ft TVD

Static Liquid Level
Oil Column Height
Water Column Height
4087 ft MD
\*.\* ft MD
\*.\* ft MD

# Comments and Recommendations

shot 400psi - Acoustic Test

# Static Shot 03/08/2023 01:21:46PM

# Buildup Time 2 min 0 sec Gas Gravity