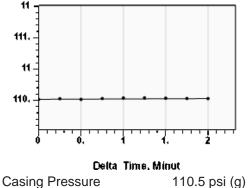

# Buildup Time 2 min 0 sec Gas Gravity

## **Casing Pressure**

Pressure 110.5 psi (g)