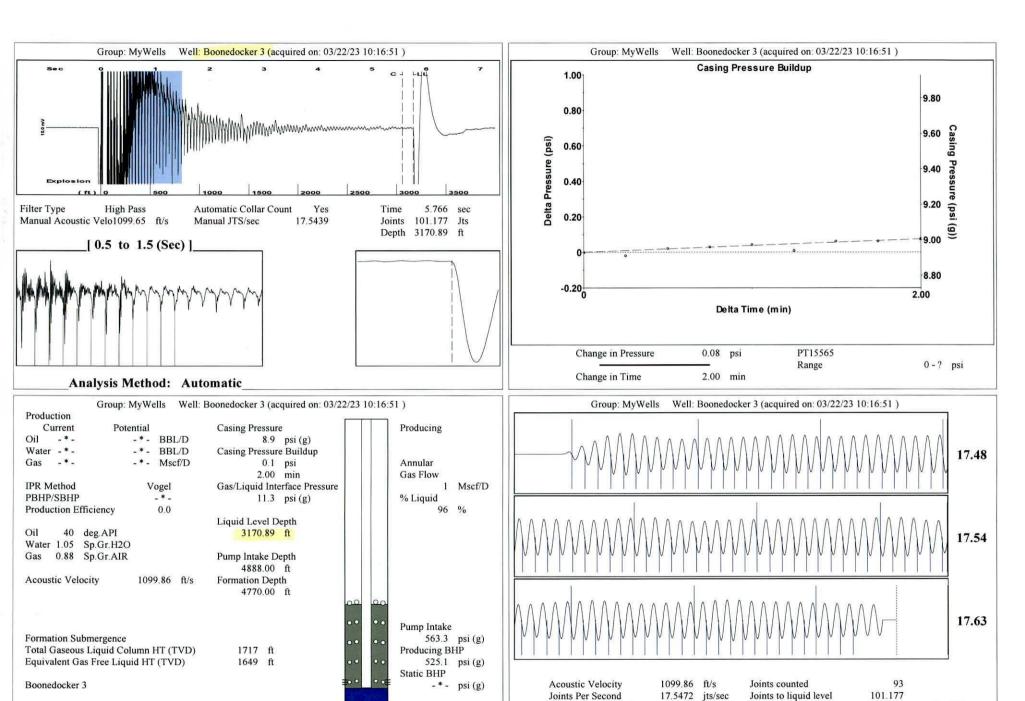

Depth to liquid level

Automatic Collar Count

3170.89 ft

Yes

Filter Width

Time to 1st Collar

19.5439

5.564