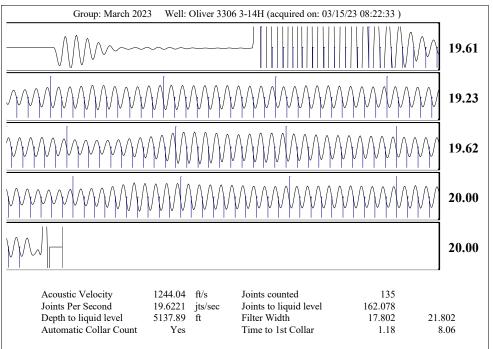

#### General

\_ \* \_ Well ID Well Oliver 3306 3-14H Company SandRidge Energy Operator \_ \* \_ \_ \* \_ Lease Name Elevation 0.00 ft Production Method Other

Dataset Description

Comment