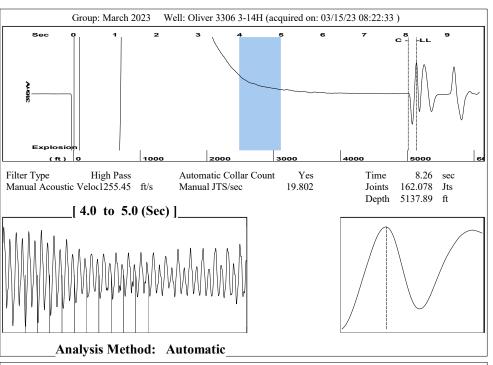

#### General

\_ \* \_ Well ID Well Oliver 3306 3-14H Company SandRidge Energy Operator \_ \* \_ \_ \* \_ Lease Name Elevation 0.00 ft Production Method Other

Dataset Description

Comment

# **Conditions**

| Pressure          |            |         | Production       |  |
|-------------------|------------|---------|------------------|--|
| Static BHP        | 1335.9     | psi (g) | Oil Production   |  |
| Static BHP Method | Acoustic   |         | Water Production |  |
| Static BHP Date   | 03/20/2023 |         | Gas Production   |  |
|                   |            |         | Production Date  |  |
| Producing BHP     | 569.8      | psi (g) |                  |  |

569.8 psi (g) Producing BHP Method Acoustic Producing BHP Date 03/15/2023

Formation Depth 7410.00 ft

# **Fluid Properties**

40 deg.API Oil API Water Specific Gravity 1.05 Sp.Gr.H2O

TOTAL WELL MANAGEMENT by ECHOMETER Company

03/20/23 14:18:37

Page 1

Conservation Division District Office No. 2 3450 N. Rock Road Building 600, Suite 601 Wichita, KS 67226