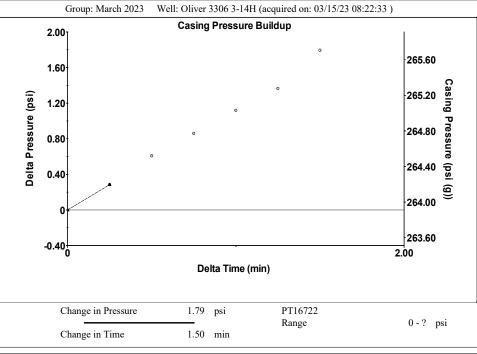

# **Casing Pressure Buildup**

1.8 psi Change in Pressure Over Change in Time 1.50 min

\_ \* \_

- \* - BBL/D - \* - BBL/D - \* - Mscf/D \_ \* \_