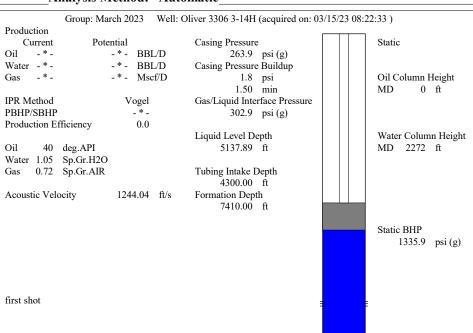

# **Conditions**

| Pressure          |            |         | Production       |  |
|-------------------|------------|---------|------------------|--|
| Static BHP        | 1335.9     | psi (g) | Oil Production   |  |
| Static BHP Method | Acoustic   |         | Water Production |  |
| Static BHP Date   | 03/20/2023 |         | Gas Production   |  |
|                   |            |         | Production Date  |  |
| Producing BHP     | 569.8      | psi (g) |                  |  |

569.8 psi (g) Producing BHP Method Acoustic Producing BHP Date 03/15/2023

Formation Depth 7410.00 ft

# **Surface Producing Pressures**

**Tubing Pressure** - \* - psi (g) Casing Pressure 263.9 psi (g)

# **Fluid Properties**

40 deg.API Oil API Water Specific Gravity 1.05 Sp.Gr.H2O

TOTAL WELL MANAGEMENT by ECHOMETER Company

03/20/23 14:18:37

Page 1

Conservation Division District Office No. 2 3450 N. Rock Road Building 600, Suite 601 Wichita, KS 67226