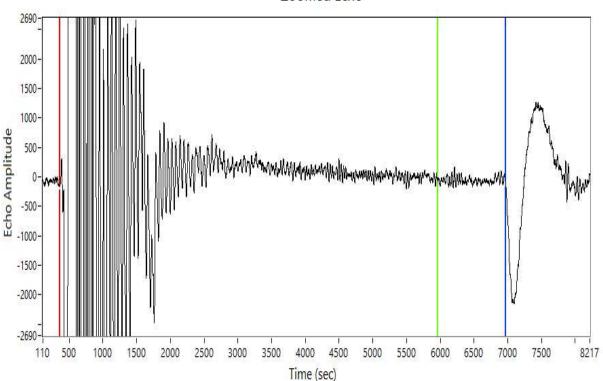

### Zoomed Echo

Depth: 3552.00 ft

Return Time: 6.61 sec

Acoustic Velocity: 1075.22 ft/s

Average Joint Length: 32.00 ft

Number of Joints: 111.00

Conservation Division District Office No. 1 210 E. Frontview, Suite A Dodge City, KS 67801

Acoustic Velocity: 1075.22 ft/s

Average Joint Length: 32.00 ft

Number of Joints: 111.00