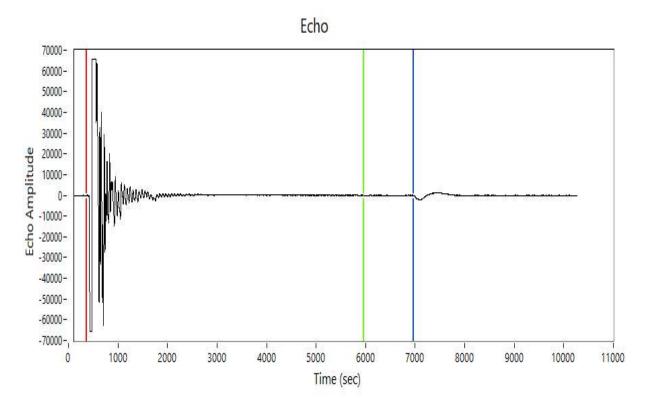

# Sage Technologies, Inc.

Well Name: Moore 1-27

Company: HG Oil Holdings LLC

Test Date: Mar 15, 2023

Formation:

Location: Scott County

Depth: 3552.00 ft

Return Time: 6.61 sec

Acoustic Velocity: 1075.22 ft/s

Average Joint Length: 32.00 ft

Number of Joints: 111.00

### Zoomed Echo

Depth: 3552.00 ft

Return Time: 6.61 sec

Acoustic Velocity: 1075.22 ft/s

Average Joint Length: 32.00 ft

Number of Joints: 111.00

Conservation Division District Office No. 1 210 E. Frontview, Suite A Dodge City, KS 67801