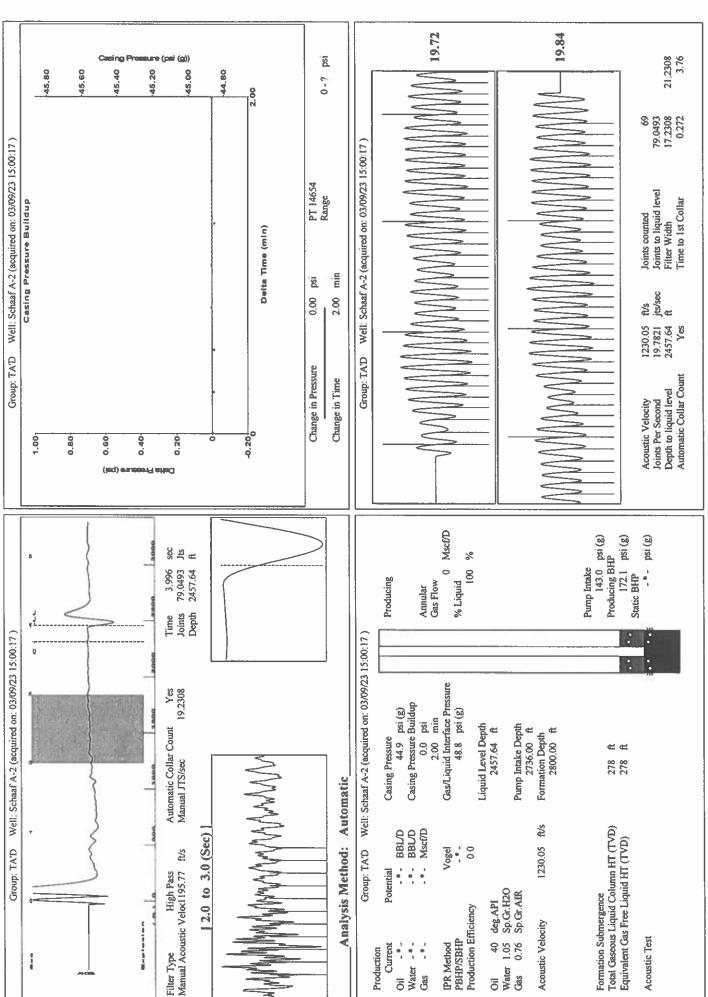

Road, |             |                                                        | , <u> </u>                                                                                                  |                     |                          |  |
|                                                                                                                            | KCC Dist             | rici Office #2 - 3450 N.                    | ROCK ROAD,  | building 600,                                          | Suite 601, Wichita, KS 6                                                                                    | 1220                | Phone 316.337.7400       |  |

KCC District Office #3 - 137 E. 21st St., Chanute, KS 66720

KCC District Office #4 - 2301 E. 13th Street, Hays, KS 67601-2651



TOTAL WELL MANAGEMENT by ECHOMETER Company

Conservation Division District Office No. 1 210 E. Frontview, Suite A Dodge City, KS 67801



Phone: 620-682-7933 http://kcc.ks.gov/

Laura Kelly, Governor

Susan K. Duffy, Chair Dwight D. Keen, Commissioner Andrew J. French, Commissioner

March 30, 2023

Katherine McClurkan Merit Energy Company, LLC 13727 Noel Road, Suite 1200 Dallas, TX 75240-7362

Re: Temporary Abandonment API 15-093-21408-00-00 Schaaf A 2 NE/4 Sec.02-23S-35W Kearny County, Kansas

## Dear Katherine McClurkan:

"Your temporary abandonment (TA) application for the well listed above has been approved. In accordance with K.A.R. 82-3-111 the TA status of this well will expire 03/30/2024.

- \* If you return this well to service or plug it, please notify the District Office.
- \*