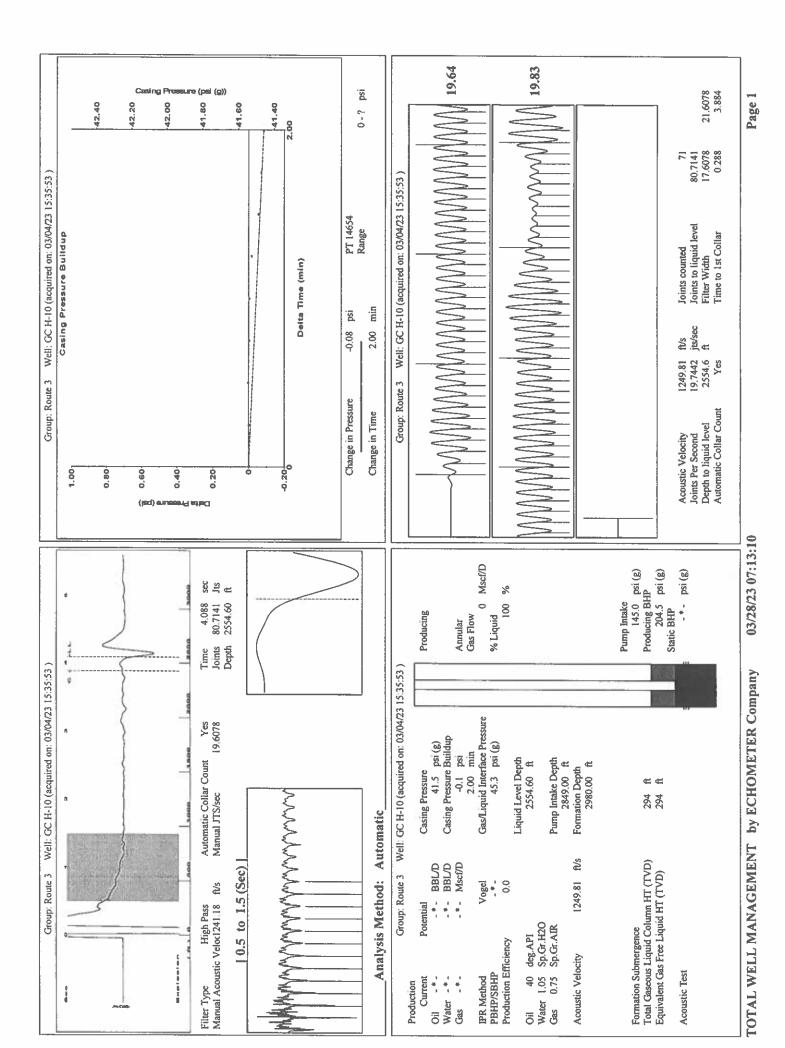

|                           |
| TA Approved: 🗌 Yes 🗌 [                       | Denied Date: |           |               |                |                           |

## Mail to the Appropriate KCC Conservation Office:

|  | KCC District Office #1 - 210 E. Frontview, Suite A, Dodge City, KS 67801               | Phone 620.682.7933 |
|--|----------------------------------------------------------------------------------------|--------------------|
|  | KCC District Office #2 - 3450 N. Rock Road, Building 600, Suite 601, Wichita, KS 67226 | Phone 316.337.7400 |
|  | KCC District Office #3 - 137 E. 21st St., Chanute, KS 66720                            | Phone 620.902.6450 |
|  | KCC District Office #4 - 2301 E. 13th Street, Hays, KS 67601-2651                      | Phone 785.261.6250 |



Conservation Division District Office No. 1 210 E. Frontview, Suite A Dodge City, KS 67801



Phone: 620-682-7933 http://kcc.ks.gov/

Susan K. Duffy, Chair Dwight D. Keen, Commissioner Andrew J. French, Commissioner Laura Kelly, Governor

March 30, 2023

Katherine McClurkan Merit Energy Company, LLC 13727 Noel Road, Suite 1200 Dallas, TX 75240-7362

Re: Temporary Abandonment API 15-055-21966-00-00 Garden City H 10 NE/4 Sec.23-23S-34W Finney County, Kansas

Dear Katherine McClurkan:

"Your temporary abandonment (TA) application for the well listed above has been approved. In accordance with K.A.R. 82-3-111 the TA status of this well will expire 03/30/2024.

\* If you return this well to service or plug it, please notify the District Office.

\* If you sell this well you are required to fi