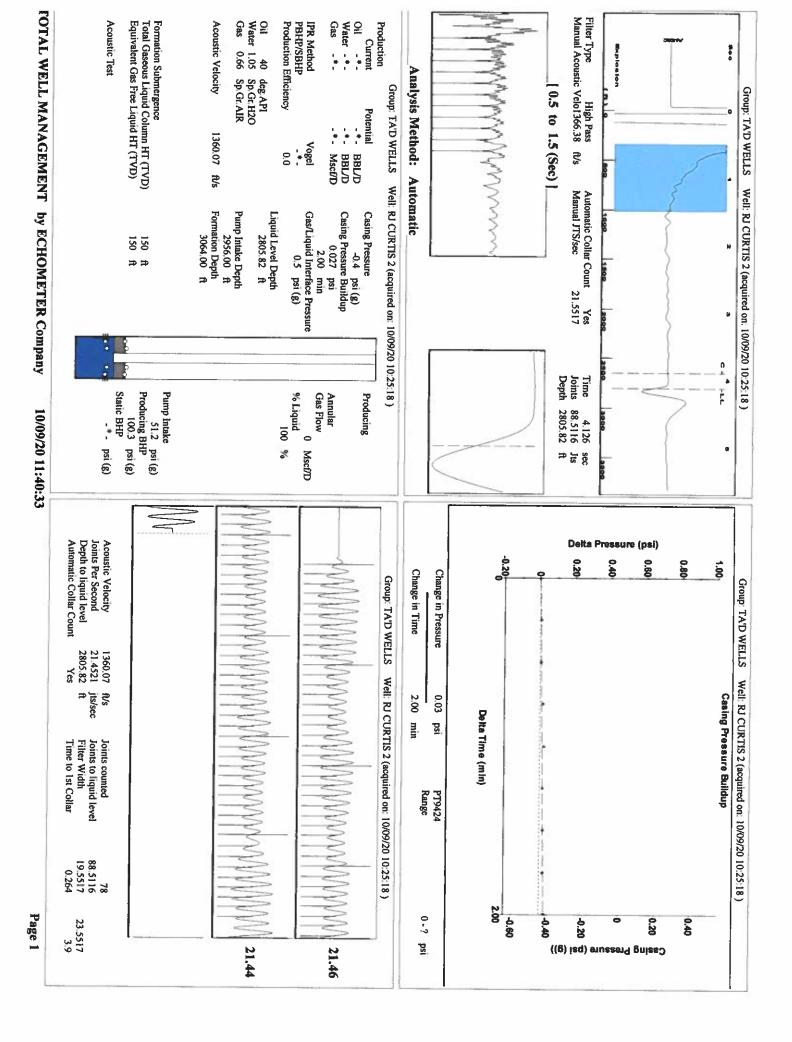

October 13, 2020

Katherine McClurkan Merit Energy Company, LLC 13727 Noel Road, Suite 1200 Dallas, TX 75240

Re: Temporary Abandonment API 15-189-20428-00-00 Curtis R J 2 W/2 Sec.27-31S-36W Stevens County, Kansas