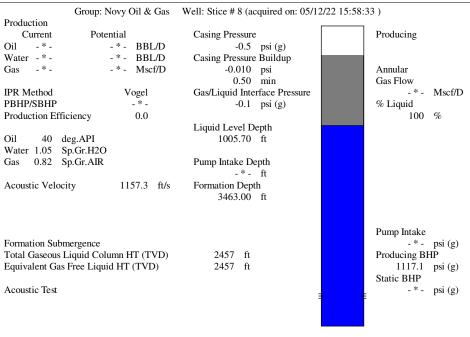

## **High Fluid Level**

Pursuant to K.A.R. 82-3-111, the well must be plugged, or returned to service, or obtain temporary abandonment status by 06/16/2022.

This deadline does NOT override any compliance deadline given to you in any Commission Order.