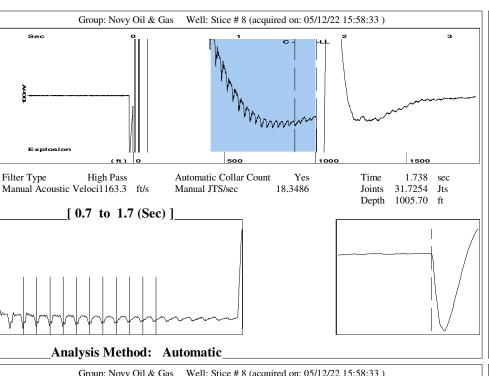

## **High Fluid Level**

Pursuant to K.A.R. 82-3-111, the well must be plugged, or returned to service, or obtain temporary abandonment status by 06/16/2022.

This deadline does NOT override any compliance deadline given to you in any Commission Order.