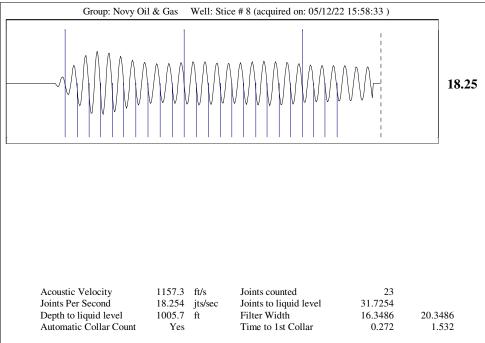

## **High Fluid Level**

Pursuant to K.A.R. 82-3-111, the well must be plugged, or returned to service, or obtain temporary abandonment status by 06/16/2022.

This deadline does NOT override any compliance deadline given to you in any Commission Order.