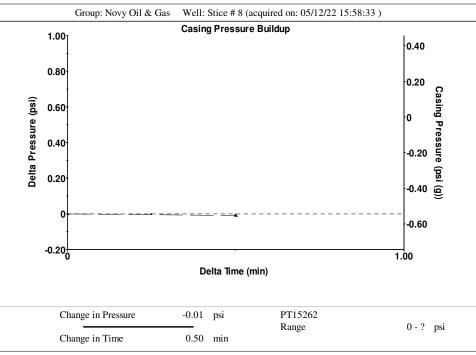

## **High Fluid Level**

Pursuant to K.A.R. 82-3-111, the well must be plugged, or returned to service, or obtain temporary abandonment status by 06/16/2022.

This deadline does NOT override any compliance deadline given to you in any Commission Order.