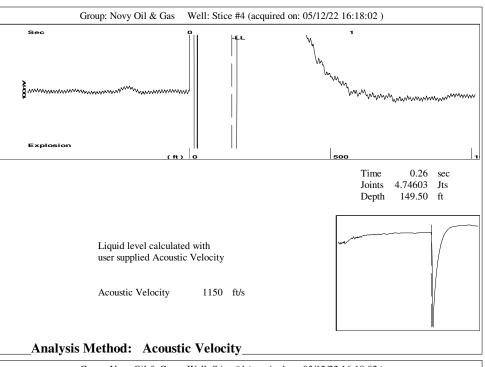

Group: Novy Oil & Gas Well: Stice #4 (acquired on: 05/12/22 16:18:02 )

Entered Acoustic Velocity for Liquid Level depth determination

TOTAL WELL MANAGEMENT by ECHOMETER Company

05/13/22 10:01:11

Conservation Division District Office No. 4 2301 E. 13th Street Hays, KS 67601-2651