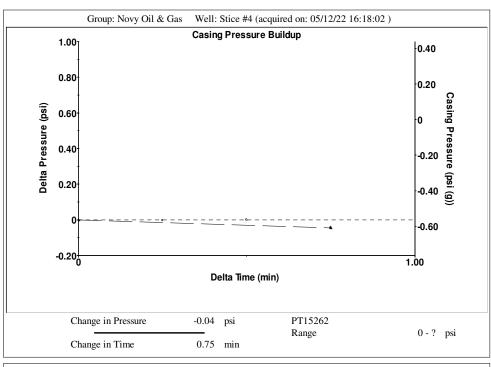

Group: Novy Oil & Gas Well: Stice #4 (acquired on: 05/12/22 16:18:02 )

Entered Acoustic Velocity for Liquid Level depth determination

TOTAL WELL MANAGEMENT by ECHOMETER Company

05/13/22 10:01:11

Conservation Division District Office No. 4 2301 E. 13th Street Hays, KS 67601-2651