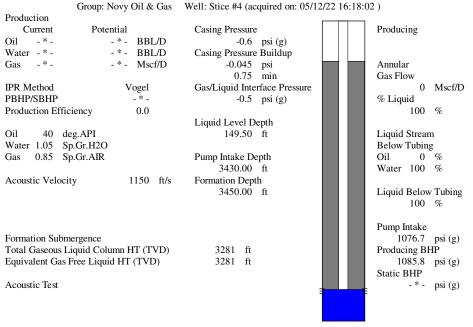

Group: Novy Oil & Gas Well: Stice #4 (acquired on: 05/12/22 16:18:02 )

Entered Acoustic Velocity for Liquid Level depth determination

TOTAL WELL MANAGEMENT by ECHOMETER Company

05/13/22 10:01:11

Conservation Division District Office No. 4 2301 E. 13th Street Hays, KS 67601-2651

## **High Fluid Level**

Pursuant to K.A.R. 82-3-111, the well must be plugged, or returned to service, or obtain temporary abandonment status by 06/16/2022.

This deadline does NOT override any compliance deadline given to you in any Commission Order.