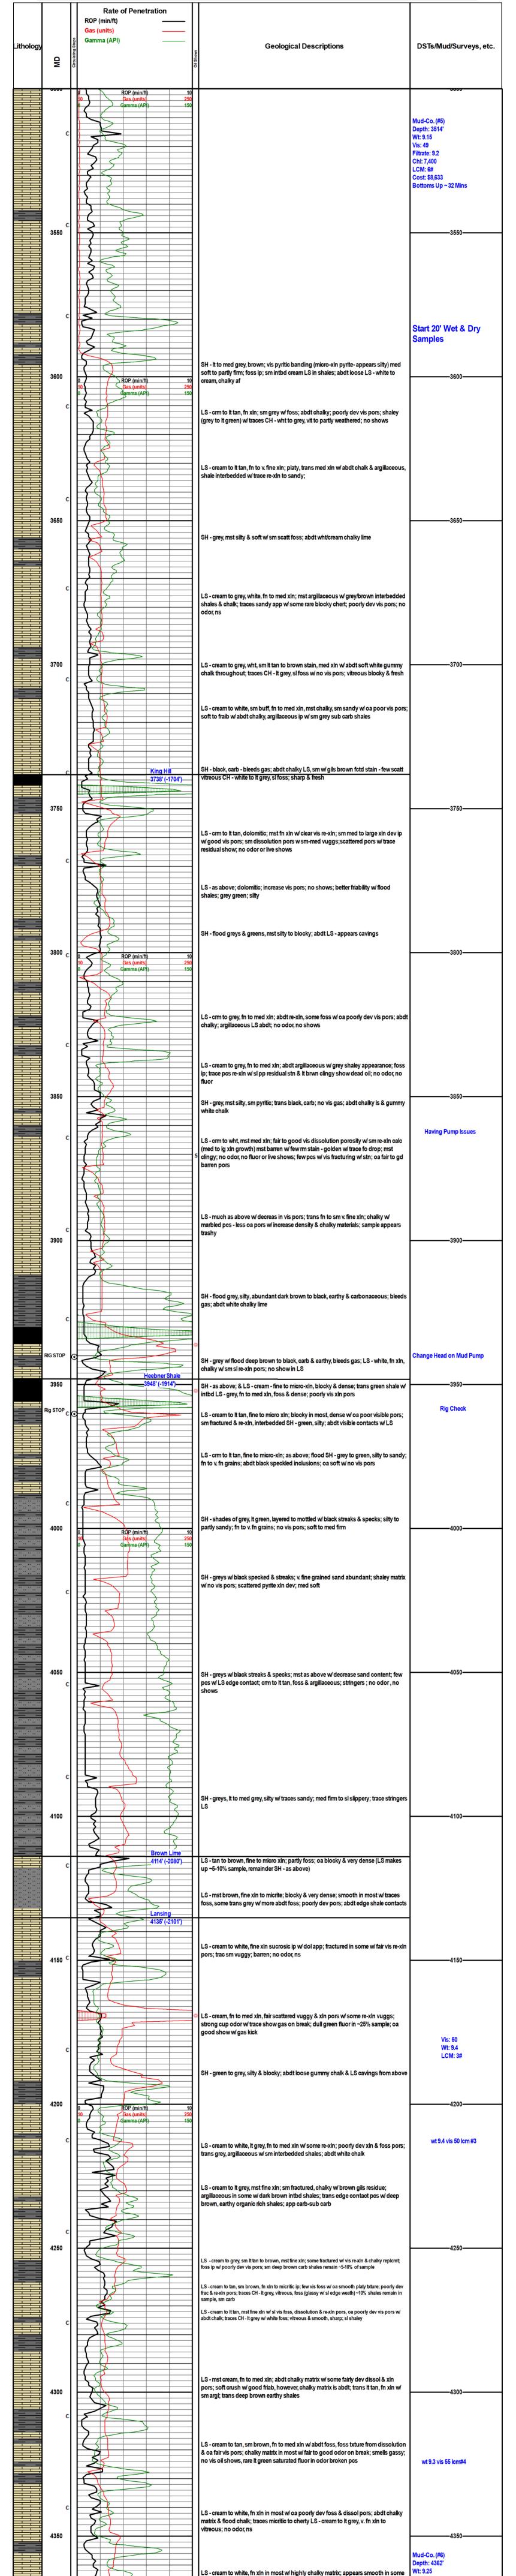

#### KOLAR Document ID: 1569517

| Operator Name:          | Lease Name: Well #: |
|-------------------------|---------------------|
| Sec TwpS. R East 🗌 West | County:             |

Page Two

**INSTRUCTIONS:** Show important tops of formations penetrated. Detail all cores. Report all final copies of drill stems tests giving interval tested, time tool open and closed, flowing and shut-in pressures, whether shut-in pressure reached static level, hydrostatic pressures, bottom hole temperature, fluid recovery, and flow rates if gas to surface test, along with final chart(s). Attach extra sheet if more space is needed.

| Drill Stem Tests Taken<br>(Attach Additional Sh                                                                 | acate)                        | Y            | ′es 🗌 No                         |                       |                                                       | og Formatio                   | n (Top), Depth a      | and Datum                                                   | Sample                        |
|-----------------------------------------------------------------------------------------------------------------|-------------------------------|--------------|----------------------------------|-----------------------|-------------------------------------------------------|-------------------------------|-----------------------|-------------------------------------------------------------|-------------------------------|
| Samples Sent to Geolo                                                                                           |                               |              | ⁄es 🗌 No                         | 1                     | Name                                                  | Э                             |                       | Тор                                                         | Datum                         |
| Cores Taken<br>Electric Log Run<br>Geologist Report / Mud<br>List All E. Logs Run:                              |                               | □ Y<br>□ Y   | Yes ☐ No<br>Yes ☐ No<br>Yes ☐ No |                       |                                                       |                               |                       |                                                             |                               |
|                                                                                                                 |                               | Rep          | CASING<br>ort all strings set-c  |                       | ] Ne                                                  | w Used<br>rmediate, productio | on. etc.              |                                                             |                               |
| Purpose of String                                                                                               | Size Hole<br>Drilled          | Siz          | ze Casing<br>et (In O.D.)        | Weight<br>Lbs. / Ft.  |                                                       | Setting<br>Depth              | Type of<br>Cement     | # Sacks<br>Used                                             | Type and Percent<br>Additives |
|                                                                                                                 |                               |              |                                  |                       |                                                       |                               |                       |                                                             |                               |
|                                                                                                                 |                               |              |                                  |                       |                                                       |                               |                       |                                                             |                               |
| [                                                                                                               |                               |              | ADDITIONAL                       | CEMENTING /           | SQU                                                   | EEZE RECORD                   |                       |                                                             |                               |
| Purpose:                                                                                                        | Depth<br>Top Bottom           | Туре         | e of Cement                      | # Sacks Use           | d                                                     |                               | Type and              | Percent Additives                                           |                               |
| Protect Casing Plug Back TD Plug Off Zone                                                                       |                               |              |                                  |                       |                                                       |                               |                       |                                                             |                               |
| <ol> <li>Did you perform a hydra</li> <li>Does the volume of the</li> <li>Was the hydraulic fracture</li> </ol> | total base fluid of the       | hydraulic fr | acturing treatment               |                       | -                                                     | ☐ Yes<br>ns? ☐ Yes<br>☐ Yes   | No (If No, s          | kip questions 2 ar<br>kip question 3)<br>ill out Page Three |                               |
| Date of first Production/Inj<br>Injection:                                                                      | jection or Resumed Pr         | oduction/    | Producing Meth                   | iod:                  |                                                       | Gas Lift 🗌 O                  | ther <i>(Explain)</i> |                                                             |                               |
| Estimated Production<br>Per 24 Hours                                                                            | Oil                           | Bbls.        | Gas                              | Mcf                   | Water Bbls. Gas-Oil Ratio                             |                               |                       |                                                             |                               |
| DISPOSITIO                                                                                                      | N OF GAS:                     |              | Ν                                | IETHOD OF COM         | MPLE                                                  | TION:                         |                       | PRODUCTIC<br>Top                                            | DN INTERVAL:<br>Bottom        |
| Vented Sold<br>(If vented, Subn                                                                                 | Used on Lease                 |              | Open Hole                        |                       | Perf. Dually Comp. C<br>(Submit ACO-5) (Submit ACO-5) |                               |                       | юр                                                          | Bollom                        |
|                                                                                                                 | foration Perform<br>Top Botto |              | Bridge Plug<br>Type              | Bridge Plug<br>Set At |                                                       | Acid,                         |                       | ementing Squeezend of Material Used)                        |                               |
|                                                                                                                 |                               |              |                                  |                       |                                                       |                               |                       |                                                             |                               |
|                                                                                                                 |                               |              |                                  |                       |                                                       |                               |                       |                                                             |                               |
|                                                                                                                 |                               |              |                                  |                       |                                                       |                               |                       |                                                             |                               |
|                                                                                                                 |                               |              |                                  |                       |                                                       |                               |                       |                                                             |                               |
| TUBING RECORD:                                                                                                  | Size:                         | Set At:      |                                  | Packer At:            |                                                       |                               |                       |                                                             |                               |