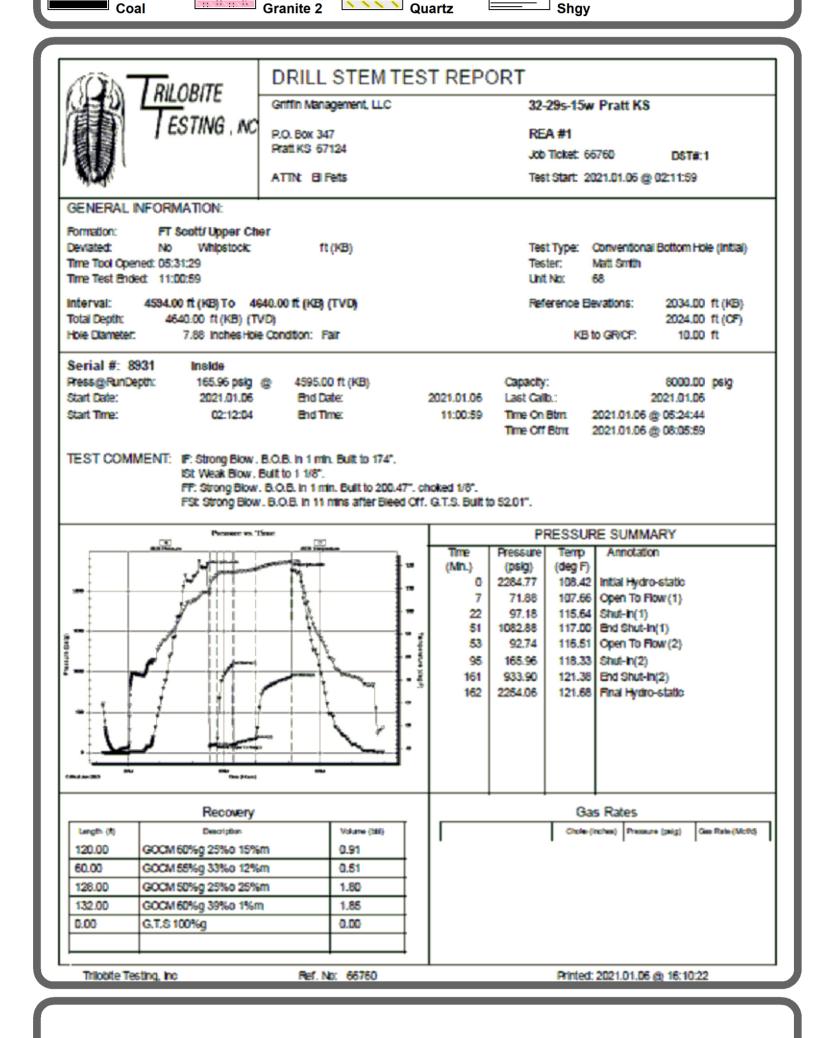

#### KOLAR Document ID: 1569517

| Operator Name:          | Lease Name: Well #: |
|-------------------------|---------------------|
| Sec TwpS. R East 🗌 West | County:             |

Page Two

**INSTRUCTIONS:** Show important tops of formations penetrated. Detail all cores. Report all final copies of drill stems tests giving interval tested, time tool open and closed, flowing and shut-in pressures, whether shut-in pressure reached static level, hydrostatic pressures, bottom hole temperature, fluid recovery, and flow rates if gas to surface test, along with final chart(s). Attach extra sheet if more space is needed.

| Drill Stem Tests Taken<br>(Attach Additional Sh                                                                 | acate)                        | Y            | ′es 🗌 No                         |                       |                                                       | og Formatio                   | n (Top), Depth a      | and Datum                                                   | Sample                        |
|-----------------------------------------------------------------------------------------------------------------|-------------------------------|--------------|----------------------------------|-----------------------|-------------------------------------------------------|-------------------------------|-----------------------|-------------------------------------------------------------|-------------------------------|
| Samples Sent to Geolo                                                                                           |                               |              | ⁄es 🗌 No                         | 1                     | Name                                                  | Э                             |                       | Тор                                                         | Datum                         |
| Cores Taken<br>Electric Log Run<br>Geologist Report / Mud<br>List All E. Logs Run:                              |                               | □ Y<br>□ Y   | Yes ☐ No<br>Yes ☐ No<br>Yes ☐ No |                       |                                                       |                               |                       |                                                             |                               |
|                                                                                                                 |                               | Rep          | CASING<br>ort all strings set-c  |                       | ] Ne                                                  | w Used<br>rmediate, productio | on. etc.              |                                                             |                               |
| Purpose of String                                                                                               | Size Hole<br>Drilled          | Siz          | ze Casing<br>et (In O.D.)        | Weight<br>Lbs. / Ft.  |                                                       | Setting<br>Depth              | Type of<br>Cement     | # Sacks<br>Used                                             | Type and Percent<br>Additives |
|                                                                                                                 |                               |              |                                  |                       |                                                       |                               |                       |                                                             |                               |
|                                                                                                                 |                               |              |                                  |                       |                                                       |                               |                       |                                                             |                               |
| [                                                                                                               |                               |              | ADDITIONAL                       | CEMENTING /           | SQU                                                   | EEZE RECORD                   |                       |                                                             |                               |
| Purpose:                                                                                                        | Depth<br>Top Bottom           | Туре         | e of Cement                      | # Sacks Use           | d                                                     |                               | Type and              | Percent Additives                                           |                               |
| Protect Casing Plug Back TD Plug Off Zone                                                                       |                               |              |                                  |                       |                                                       |                               |                       |                                                             |                               |
| <ol> <li>Did you perform a hydra</li> <li>Does the volume of the</li> <li>Was the hydraulic fracture</li> </ol> | total base fluid of the       | hydraulic fr | acturing treatment               |                       | -                                                     | ☐ Yes<br>ns? ☐ Yes<br>☐ Yes   | No (If No, s          | kip questions 2 ar<br>kip question 3)<br>ill out Page Three |                               |
| Date of first Production/Inj<br>Injection:                                                                      | jection or Resumed Pr         | oduction/    | Producing Meth                   | iod:                  |                                                       | Gas Lift 🗌 O                  | ther <i>(Explain)</i> |                                                             |                               |
| Estimated Production<br>Per 24 Hours                                                                            | Oil                           | Bbls.        | Gas                              | Mcf                   | Water Bbls. Gas-Oil Ratio                             |                               |                       |                                                             |                               |
| DISPOSITIO                                                                                                      | N OF GAS:                     |              | Ν                                | IETHOD OF COM         | MPLE                                                  | TION:                         |                       | PRODUCTIC<br>Top                                            | DN INTERVAL:<br>Bottom        |
| Vented Sold<br>(If vented, Subn                                                                                 | Used on Lease                 |              | Open Hole                        |                       | Perf. Dually Comp. C<br>(Submit ACO-5) (Submit ACO-5) |                               |                       | юр                                                          | Bollom                        |
|                                                                                                                 | foration Perform<br>Top Botto |              | Bridge Plug<br>Type              | Bridge Plug<br>Set At |                                                       | Acid,                         |                       | ementing Squeezend of Material Used)                        |                               |
|                                                                                                                 |                               |              |                                  |                       |                                                       |                               |                       |                                                             |                               |
|                                                                                                                 |                               |              |                                  |                       |                                                       |                               |                       |                                                             |                               |
|                                                                                                                 |                               |              |                                  |                       |                                                       |                               |                       |                                                             |                               |
|                                                                                                                 |                               |              |                                  |                       |                                                       |                               |                       |                                                             |                               |
| TUBING RECORD:                                                                                                  | Size:                         | Set At:      |                                  | Packer At:            |                                                       |                               |                       |                                                             |                               |