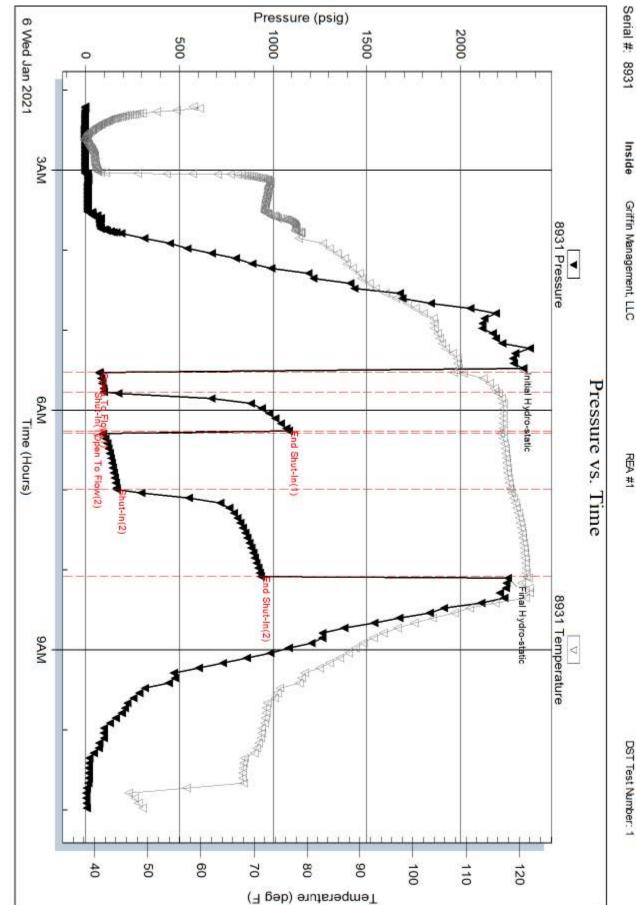

#### KOLAR Document ID: 1569517

| Operator Name:          | Lease Name: Well #: |
|-------------------------|---------------------|
| Sec TwpS. R East 🗌 West | County:             |

Page Two

**INSTRUCTIONS:** Show important tops of formations penetrated. Detail all cores. Report all final copies of drill stems tests giving interval tested, time tool open and closed, flowing and shut-in pressures, whether shut-in pressure reached static level, hydrostatic pressures, bottom hole temperature, fluid recovery, and flow rates if gas to surface test, along with final chart(s). Attach extra sheet if more space is needed.

| Drill Stem Tests Taken<br>(Attach Additional Sh                                                                 | acate)                        | Y            | ′es 🗌 No                         |                       |                                                       | og Formatio                   | n (Top), Depth a      | and Datum                                                   | Sample                        |
|-----------------------------------------------------------------------------------------------------------------|-------------------------------|--------------|----------------------------------|-----------------------|-------------------------------------------------------|-------------------------------|-----------------------|-------------------------------------------------------------|-------------------------------|
| Samples Sent to Geolo                                                                                           |                               |              | ⁄es 🗌 No                         | 1                     | Name                                                  | Э                             |                       | Тор                                                         | Datum                         |
| Cores Taken<br>Electric Log Run<br>Geologist Report / Mud<br>List All E. Logs Run:                              |                               | □ Y<br>□ Y   | Yes ☐ No<br>Yes ☐ No<br>Yes ☐ No |                       |                                                       |                               |                       |                                                             |                               |
|                                                                                                                 |                               | Rep          | CASING<br>ort all strings set-c  |                       | ] Ne                                                  | w Used<br>rmediate, productio | on. etc.              |                                                             |                               |
| Purpose of String                                                                                               | Size Hole<br>Drilled          | Siz          | ze Casing<br>et (In O.D.)        | Weight<br>Lbs. / Ft.  |                                                       | Setting<br>Depth              | Type of<br>Cement     | # Sacks<br>Used                                             | Type and Percent<br>Additives |
|                                                                                                                 |                               |              |                                  |                       |                                                       |                               |                       |                                                             |                               |
|                                                                                                                 |                               |              |                                  |                       |                                                       |                               |                       |                                                             |                               |
| [                                                                                                               |                               |              | ADDITIONAL                       | CEMENTING /           | SQU                                                   | EEZE RECORD                   |                       |                                                             |                               |
| Purpose:                                                                                                        | Depth<br>Top Bottom           | Туре         | e of Cement                      | # Sacks Use           | d                                                     |                               | Type and              | Percent Additives                                           |                               |
| Protect Casing Plug Back TD Plug Off Zone                                                                       |                               |              |                                  |                       |                                                       |                               |                       |                                                             |                               |
| <ol> <li>Did you perform a hydra</li> <li>Does the volume of the</li> <li>Was the hydraulic fracture</li> </ol> | total base fluid of the       | hydraulic fr | acturing treatment               |                       | -                                                     | ☐ Yes<br>ns? ☐ Yes<br>☐ Yes   | No (If No, s          | kip questions 2 ar<br>kip question 3)<br>ill out Page Three |                               |
| Date of first Production/Inj<br>Injection:                                                                      | jection or Resumed Pr         | oduction/    | Producing Meth                   | iod:                  |                                                       | Gas Lift 🗌 O                  | ther <i>(Explain)</i> |                                                             |                               |
| Estimated Production<br>Per 24 Hours                                                                            | Oil                           | Bbls.        | Gas                              | Mcf                   | Water Bbls. Gas-Oil Ratio                             |                               |                       |                                                             |                               |
| DISPOSITIO                                                                                                      | N OF GAS:                     |              | Ν                                | IETHOD OF COM         | MPLE                                                  | TION:                         |                       | PRODUCTIC<br>Top                                            | DN INTERVAL:<br>Bottom        |
| Vented Sold<br>(If vented, Subn                                                                                 | Used on Lease                 |              | Open Hole                        |                       | Perf. Dually Comp. C<br>(Submit ACO-5) (Submit ACO-5) |                               |                       | юр                                                          | Bollom                        |
|                                                                                                                 | foration Perform<br>Top Botto |              | Bridge Plug<br>Type              | Bridge Plug<br>Set At |                                                       | Acid,                         |                       | ementing Squeezend of Material Used)                        |                               |
|                                                                                                                 |                               |              |                                  |                       |                                                       |                               |                       |                                                             |                               |
|                                                                                                                 |                               |              |                                  |                       |                                                       |                               |                       |                                                             |                               |
|                                                                                                                 |                               |              |                                  |                       |                                                       |                               |                       |                                                             |                               |
|                                                                                                                 |                               |              |                                  |                       |                                                       |                               |                       |                                                             |                               |
| TUBING RECORD:                                                                                                  | Size:                         | Set At:      |                                  | Packer At:            |                                                       |                               |                       |                                                             |                               |