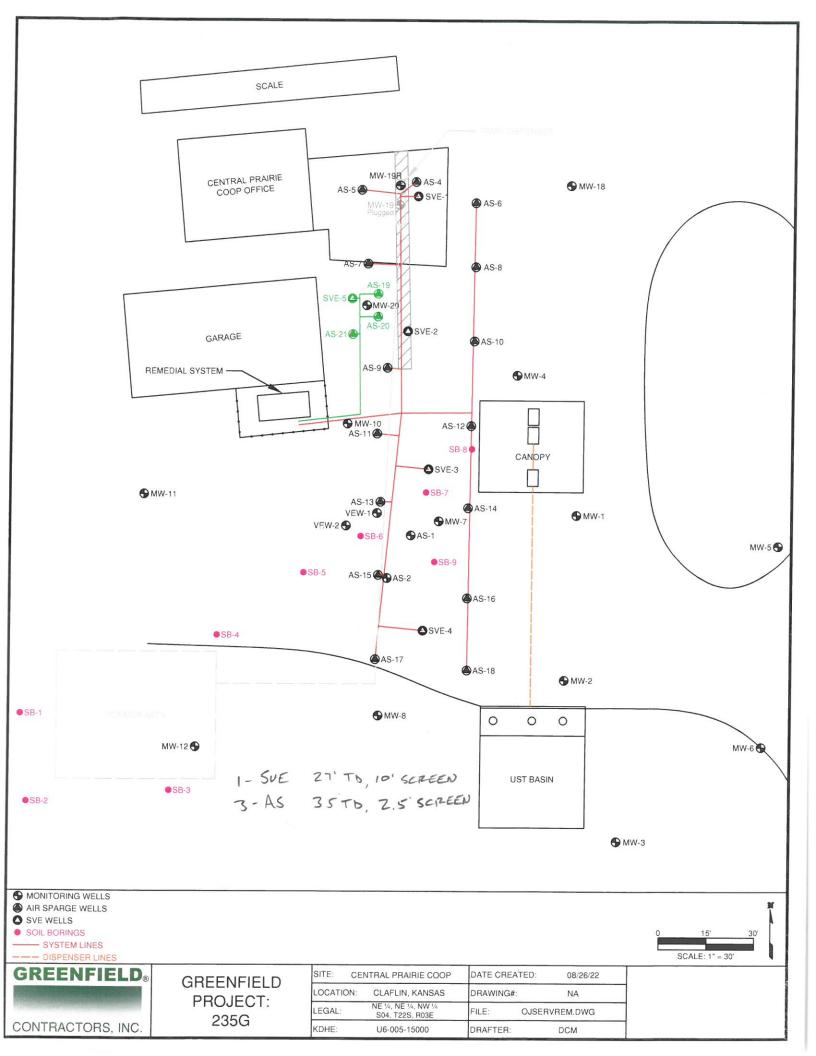

| -       |
| From ft. to                                                                 |                |       |                                            |                                   |                     | e for your records. Fee of S                          | \$5.00 for each  | construct  | ed wall |
| Gravel pack not used                                                        | a: Gravel size | in    | sena one copy to                           | 11 LLL O 11                       | Lix und retain Offi | ,                                                     | , c.oo for cacil | comon act  | Ju WUII |

KANSAS DEPARTMENT OF HEALTH AND ENVIRONMENT
Bureau of Water, Geology Section, 1000 SW Jackson St., Suite 420, Topeka KS 66612-1367
(785) 296-3565 | K.S.A. 82a-1212 | v2022c