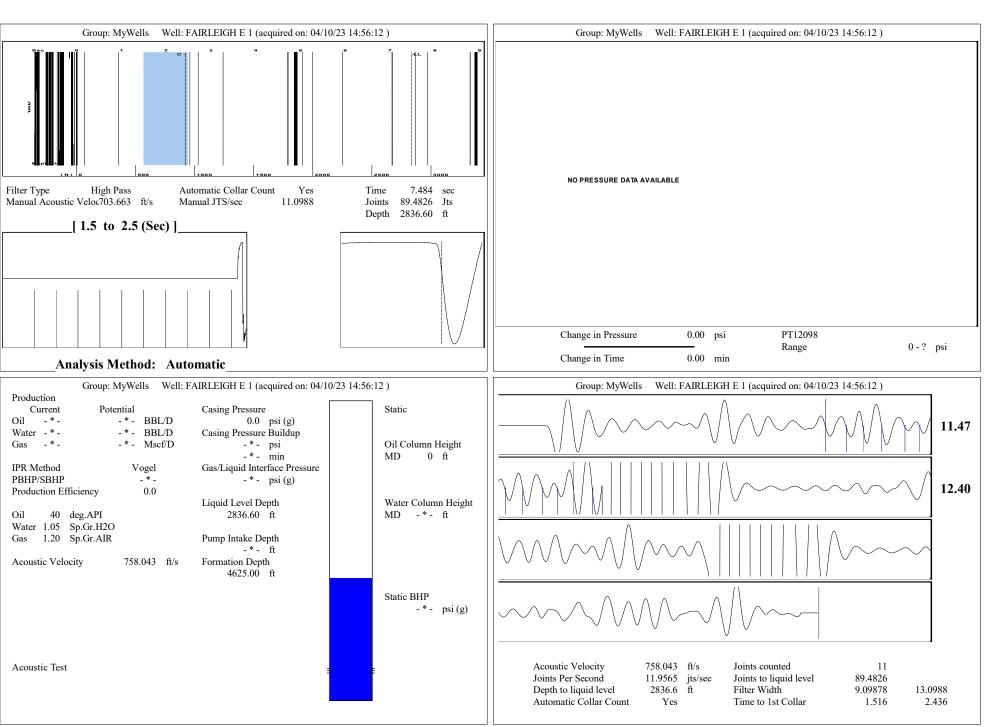

Re: Temporary Abandonment API 15-109-21401-00-00 FAIRLEIGH E 1 NE/4 Sec.18-15S-32W Logan County, Kansas