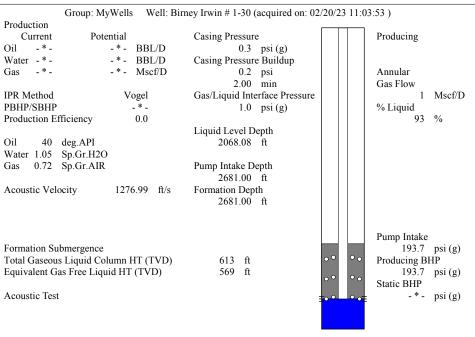

Re: Temporary Abandonment API 15-175-21902-00-00 BIRNEY-IRWIN 1-30 NW/4 Sec.30-32S-31W Seward County, Kansas