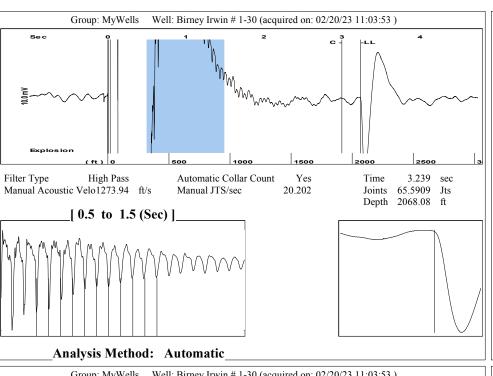

Re: Temporary Abandonment API 15-175-21902-00-00 BIRNEY-IRWIN 1-30 NW/4 Sec.30-32S-31W Seward County, Kansas