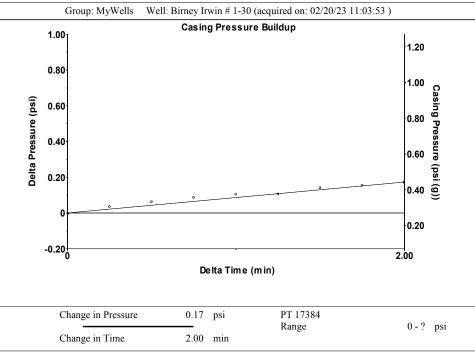

Re: Temporary Abandonment API 15-175-21902-00-00 BIRNEY-IRWIN 1-30 NW/4 Sec.30-32S-31W Seward County, Kansas