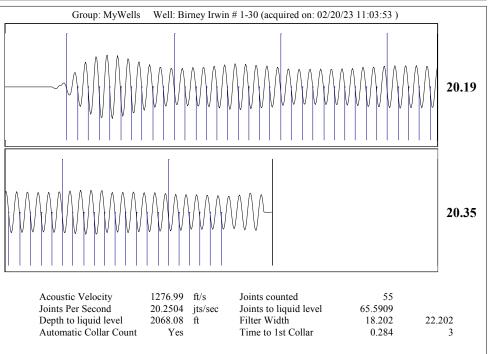

Re: Temporary Abandonment API 15-175-21902-00-00 BIRNEY-IRWIN 1-30 NW/4 Sec.30-32S-31W Seward County, Kansas