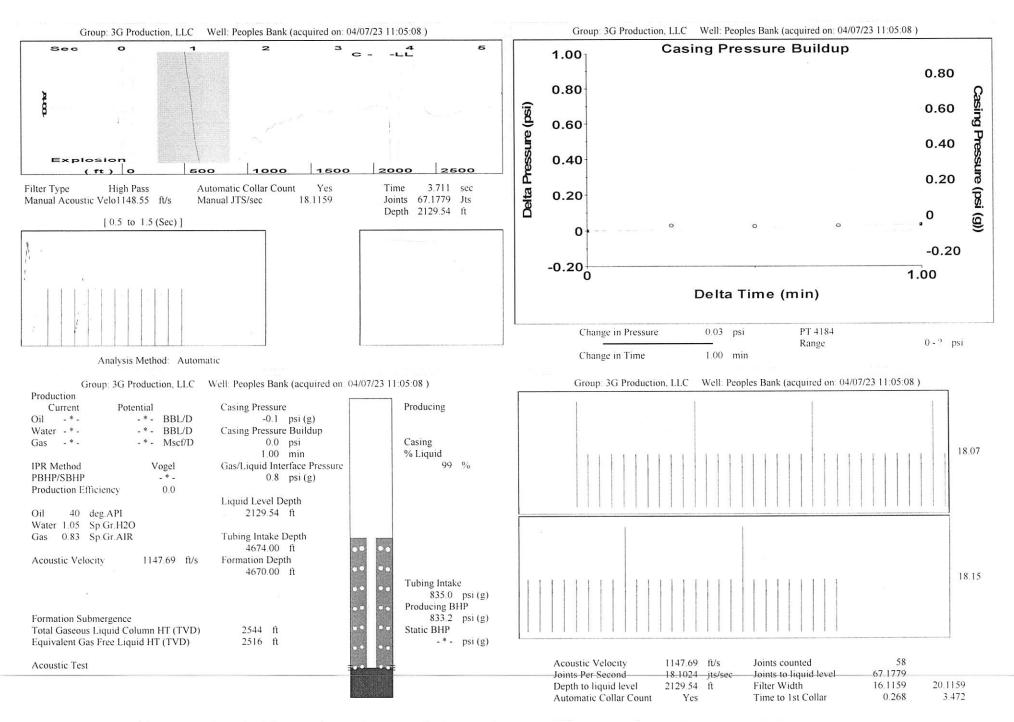

|
|                                                                  | I KOO DISHIC     | KCC District Office #2 - 3450 N. Rock Road, |            |                                                                                                                                                                                                                                                                                                                                                        | oo i, i i ioi iii a, i i o o      |                     | 010.001.1700            |                 |           |         |     |          |              |       |        |

KCC District Office #3 - 137 E. 21st St., Chanute, KS 66720

KCC District Office #4 - 2301 E. 13th Street, Hays, KS 67601-2651



Conservation Division District Office No. 1 210 E. Frontview, Suite A Dodge City, KS 67801



Phone: 620-682-7933 http://kcc.ks.gov/

Laura Kelly, Governor

Susan K. Duffy, Chair Dwight D. Keen, Commissioner Andrew J. French, Commissioner

April 13, 2023

Kenneth C Gates 3G Production, LLC 10387 NE SR 61 PO BOX 847 PRATT, KS 67124-0847

Re: Temporary Abandonment API 15-151-21463-00-00 PEOPLES BANK-HUGHES 1 SW/4 Sec.19-28S-15W Pratt County, Kansas

## Dear Kenneth C Gates:

"Your temporary abandonment (TA) application for the well listed above has been approved. In accordance with K.A.R. 82-3-111 the TA status of this well will expire 04/13/2024.

- \* If you return this well to service or plug it, please notify the District Office.
- \* If you sell this well you are required to file a Tr