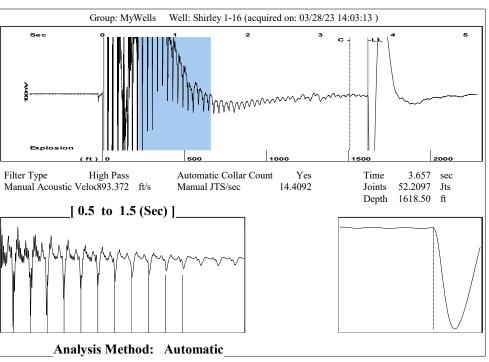

| KCC District Office #3 - 137 E. 21st St., Chanute, KS 66720                            | Phone 620.902.6450 |
| Similar Date   State   | KCC District Office #4 - 2301 E. 13th Street, Hays, KS 67601-2651                      | Phone 785.261.6250 |









Conservation Division District Office No. 1 210 E. Frontview, Suite A Dodge City, KS 67801



Phone: 620-682-7933 http://kcc.ks.gov/

Laura Kelly, Governor

Susan K. Duffy, Chair Dwight D. Keen, Commissioner Andrew J. French, Commissioner

April 13, 2023

MELODY FLETCHER Oil Producers, Inc. of Kansas 1710 WATERFRONT PKWY WICHITA, KS 67206-6603

Re: Temporary Abandonment API 15-175-20534-00-00 SHIRLEY 1 SW/4 Sec.16-33S-32W Seward County, Kansas

## **Dear MELODY FLETCHER:**

"Your temporary abandonment (TA) application for the well listed above has been approved. In accordance with K.A.R. 82-3-111 the TA status of this well will expire 01/07/2024.

- \* If you return this well to service or plug it, please notify the District Office.
- \* If you sell this well you are required to fi