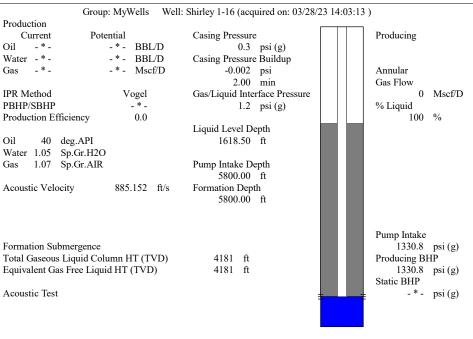

| KCC District Office #3 - 137 E. 21st St., Chanute, KS 66720                            | Phone 620.902.6450 |
| Similar Date   State   | KCC District Office #4 - 2301 E. 13th Street, Hays, KS 67601-2651                      | Phone 785.261.6250 |









Conservation Division District Office No. 1 210 E. Frontview, Suite A Dodge City, KS 67801



Phone: 620-682-7933 http://kcc.ks.gov/

Laura Kelly, Governor

Susan K. Duffy, Chair Dwight D. Keen, Commissioner Andrew J. French, Commissioner

April 13, 2023

MELODY FLETCHER Oil Producers, Inc. of Kansas 1710 WATERFRONT PKWY WICHITA, KS 67206-6603

Re: Temporary Abandonment API 15-175-20534-00-00 SHIRLEY 1 SW/4 Sec.16-33S-32W Seward County, Kansas

## **Dear MELODY FLETCHER:**

"Your temporary abandonment (TA) application for the well listed above has been approved. In accordance with K.A.R. 82-3-111 the TA status of this well will expire 01/07/2024.

- \* If you return this well to service or plug it, please notify the District Office.
- \* If you sell this well you are required to file a