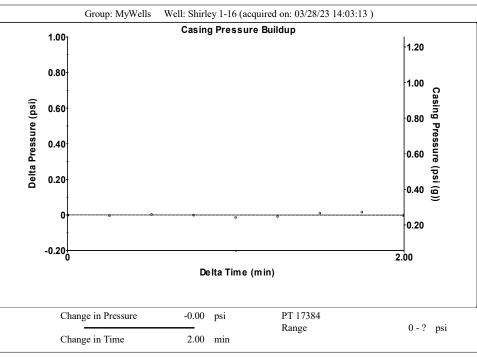

| KCC District Office #3 - 137 E. 21st St., Chanute, KS 66720                            | Phone 620.902.6450 |
| Similar Date   State   | KCC District Office #4 - 2301 E. 13th Street, Hays, KS 67601-2651                      | Phone 785.261.6250 |









Conservation Division District Office No. 1 210 E. Frontview, Suite A Dodge City, KS 67801



Phone: 620-682-7933 http://kcc.ks.gov/

Laura Kelly, Governor

Susan K. Duffy, Chair Dwight D. Keen, Commissioner Andrew J. French, Commissioner

April 13, 2023

MELODY FLETCHER Oil Producers, Inc. of Kansas 1710 WATERFRONT PKWY WICHITA, KS 67206-6603

Re: Temporary Abandonment API 15-175-20534-00-00 SHIRLEY 1 SW/4 Sec.16-33S-32W Seward County, Kansas

## **Dear MELODY FLETCHER:**

"Your temporary abandonment (TA) application for the well listed above has been approved. In accordance with K.A.R. 82-3-111 the TA status of this well will expire 01/07/2024.

- \* If you return this well to service or plug it, please notify the District Office.
- \* If you sell this well you are required to file