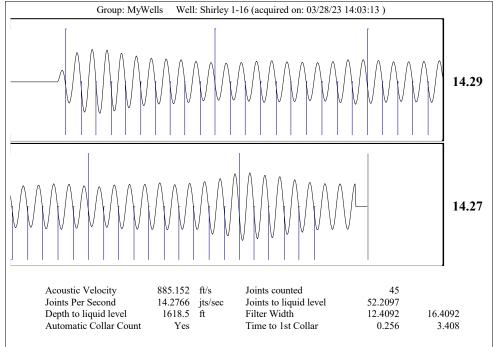

| KCC District Office #3 - 137 E. 21st St., Chanute, KS 66720                            | Phone 620.902.6450 |
| Similar Date   State   | KCC District Office #4 - 2301 E. 13th Street, Hays, KS 67601-2651                      | Phone 785.261.6250 |









Conservation Division District Office No. 1 210 E. Frontview, Suite A Dodge City, KS 67801



Phone: 620-682-7933 http://kcc.ks.gov/

Laura Kelly, Governor

Susan K. Duffy, Chair Dwight D. Keen, Commissioner Andrew J. French, Commissioner

April 13, 2023

MELODY FLETCHER Oil Producers, Inc. of Kansas 1710 WATERFRONT PKWY WICHITA, KS 67206-6603

Re: Temporary Abandonment API 15-175-20534-00-00 SHIRLEY 1 SW/4 Sec.16-33S-32W Seward County, Kansas

## **Dear MELODY FLETCHER:**

"Your temporary abandonment (TA) application for the well listed above has been approved. In accordance with K.A.R. 82-3-111 the TA status of this well will expire 01/07/2024.

- \* If you return this well to service or plug it, please notify the District Office.
- \* If you sell this well you are required to file a T