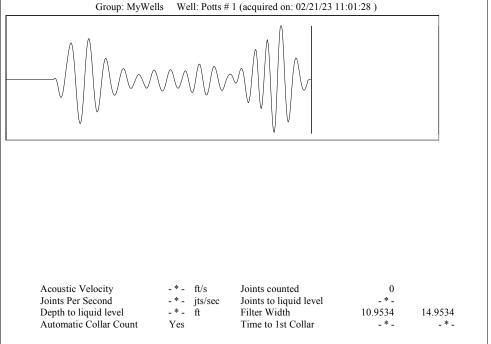

| KCC Dist            | KCC District Office #1 - 210 E. Frontview, Suite A, Dodge                             |              |                                     |                                                                 | City, KS 67801             |                           |  |
|                                                               |                     | KCC Dietrict Office #2 - 3450 N. Pock Poad Building 600, Suite 601, Wichita, KS 67226 |              |                                     |                                                                 |                            | Phone 620.682.7933        |  |

KCC District Office #3 - 137 E. 21st St., Chanute, KS 66720

KCC District Office #4 - 2301 E. 13th Street, Hays, KS 67601-2651









Conservation Division District Office No. 1 210 E. Frontview, Suite A Dodge City, KS 67801



Phone: 620-682-7933 http://kcc.ks.gov/

Laura Kelly, Governor

Susan K. Duffy, Chair Dwight D. Keen, Commissioner Andrew J. French, Commissioner

April 13, 2023

MELODY FLETCHER
Oil Producers, Inc. of Kansas
1710 WATERFRONT PKWY
WICHITA, KS 67206-6603

Re: Temporary Abandonment API 15-047-20083-00-00 POTTS 1 SE/4 Sec.05-24S-16W Edwards County, Kansas

## Dear MELODY FLETCHER:

- "Your temporary abandonment (TA) application for the well listed above has been approved. In accordance with K.A.R. 82-3-111 the TA status of this well will expire 04/13/2024.
- \* If you return this well to service or plug it, please notify the District Office.
- \* If you sell this well you are required to file a Trans