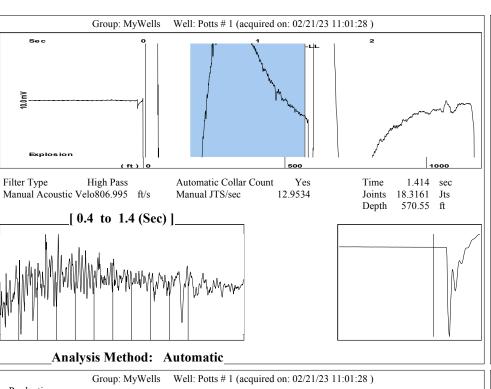

| KCC Dist            | KCC District Office #1 - 210 E. Frontview, Suite A, Dodge                             |              |                                     |                                                                 | City, KS 67801             |                           |  |
|                                                               |                     | KCC Dietrict Office #2 - 3450 N. Pock Poad Building 600, Suite 601, Wichita, KS 67226 |              |                                     |                                                                 |                            | Phone 620.682.7933        |  |

KCC District Office #3 - 137 E. 21st St., Chanute, KS 66720

KCC District Office #4 - 2301 E. 13th Street, Hays, KS 67601-2651









Conservation Division District Office No. 1 210 E. Frontview, Suite A Dodge City, KS 67801



Phone: 620-682-7933 http://kcc.ks.gov/

Laura Kelly, Governor

Susan K. Duffy, Chair Dwight D. Keen, Commissioner Andrew J. French, Commissioner

April 13, 2023

MELODY FLETCHER
Oil Producers, Inc. of Kansas
1710 WATERFRONT PKWY
WICHITA, KS 67206-6603

Re: Temporary Abandonment API 15-047-20083-00-00 POTTS 1 SE/4 Sec.05-24S-16W Edwards County, Kansas

## Dear MELODY FLETCHER:

- "Your temporary abandonment (TA) application for the well listed above has been approved. In accordance with K.A.R. 82-3-111 the TA status of this well will expire 04/13/2024.
- \* If you return this well to service or plug it, please notify the District Office.
- \* If you sell this well you are required to file a