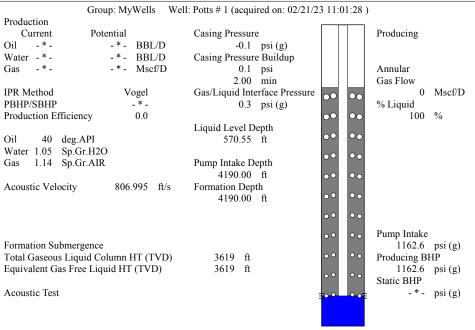

| KCC Dist            | KCC District Office #1 - 210 E. Frontview, Suite A, Dodge                             |              |                                     |                                                                 | City, KS 67801             |                           |  |
|                                                               |                     | KCC Dietrict Office #2 - 3450 N. Pock Poad Building 600, Suite 601, Wichita, KS 67226 |              |                                     |                                                                 |                            | Phone 620.682.7933        |  |

KCC District Office #3 - 137 E. 21st St., Chanute, KS 66720

KCC District Office #4 - 2301 E. 13th Street, Hays, KS 67601-2651









Conservation Division District Office No. 1 210 E. Frontview, Suite A Dodge City, KS 67801



Phone: 620-682-7933 http://kcc.ks.gov/

Laura Kelly, Governor

Susan K. Duffy, Chair Dwight D. Keen, Commissioner Andrew J. French, Commissioner

April 13, 2023

MELODY FLETCHER
Oil Producers, Inc. of Kansas
1710 WATERFRONT PKWY
WICHITA, KS 67206-6603

Re: Temporary Abandonment API 15-047-20083-00-00 POTTS 1 SE/4 Sec.05-24S-16W Edwards County, Kansas

## Dear MELODY FLETCHER:

- "Your temporary abandonment (TA) application for the well listed above has been approved. In accordance with K.A.R. 82-3-111 the TA status of this well will expire 04/13/2024.
- \* If you return this well to service or plug it, please notify the District Office.
- \* If you sell this well you are required to file a Tra