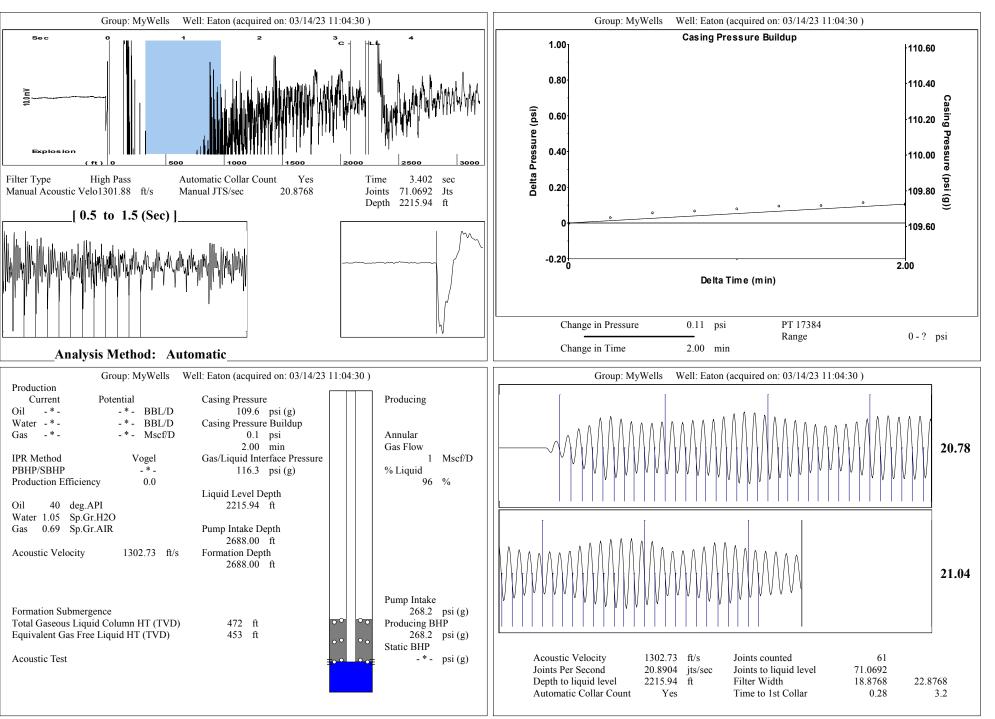

ccccccccccccc$ | KCC District Office #1 - 210 E. Frontview, Suite A, Dodge City, KS 67801               | Phone 620.682.7933 |
|-------------------------------------------------------|----------------------------------------------------------------------------------------|--------------------|
|                                                       | KCC District Office #2 - 3450 N. Rock Road, Building 600, Suite 601, Wichita, KS 67226 | Phone 316.337.7400 |
|                                                       | KCC District Office #3 - 137 E. 21st St., Chanute, KS 66720                            | Phone 620.902.6450 |
|                                                       | KCC District Office #4 - 2301 E. 13th Street, Hays, KS 67601-2651                      | Phone 785.261.6250 |



Conservation Division District Office No. 1 210 E. Frontview, Suite A Dodge City, KS 67801



Phone: 620-682-7933 http://kcc.ks.gov/

Susan K. Duffy, Chair Dwight D. Keen, Commissioner Andrew J. French, Commissioner Laura Kelly, Governor

April 13, 2023

MELODY FLETCHER Oil Producers, Inc. of Kansas 1710 WATERFRONT PKWY WICHITA, KS 67206-6603

Re: Temporary Abandonment API 15-175-20184-00-00 EATON #1-27 SE/4 Sec.27-33S-31W Seward County, Kansas

Dear MELODY FLETCHER:

"Your temporary abandonment (TA) application for the well listed above has been approved. In accordance with K.A.R. 82-3-111 the TA status of this well will expire 02/03/2024.

\* If you return this well to service or plug it, please notify the District Office.

\* If you sell this well you are required to file a Transfer o