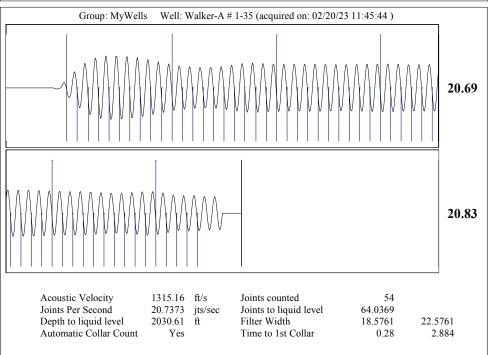

Re: Temporary Abandonment API 15-175-21846-00-00 WALKER 1A-35 NW/4 Sec.35-32S-32W Seward County, Kansas