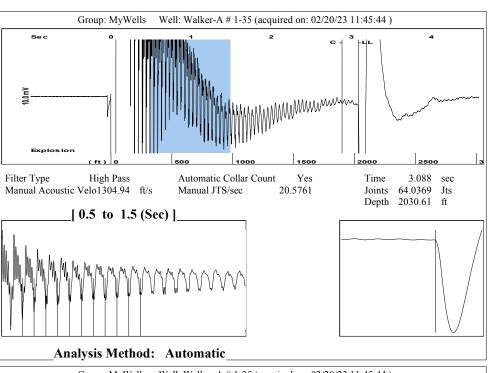

Re: Temporary Abandonment API 15-175-21846-00-00 WALKER 1A-35 NW/4 Sec.35-32S-32W Seward County, Kansas