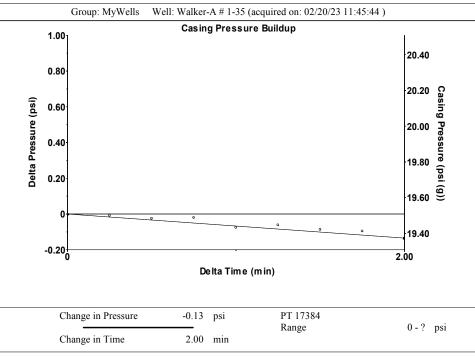

Re: Temporary Abandonment API 15-175-21846-00-00 WALKER 1A-35 NW/4 Sec.35-32S-32W Seward County, Kansas