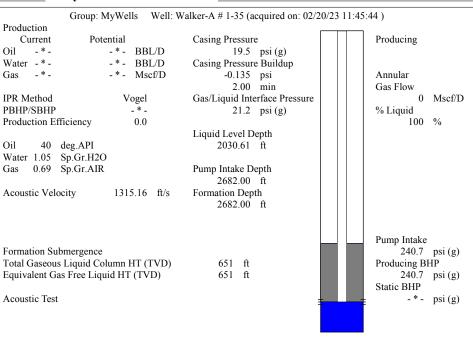

Re: Temporary Abandonment API 15-175-21846-00-00 WALKER 1A-35 NW/4 Sec.35-32S-32W Seward County, Kansas