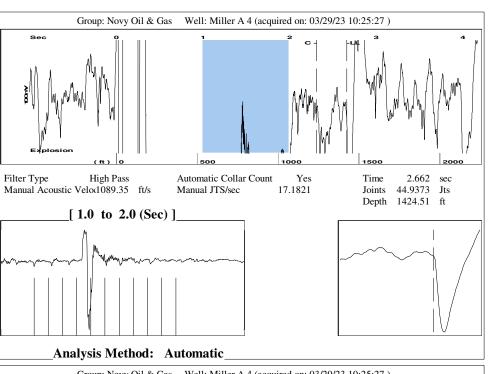

KOLAR Document ID: 1707428

KANSAS CORPORATION COMMISSION OIL & GAS CONSERVATION DIVISION

Form CF-111 July 2017 Form must be Typed Form must be signed