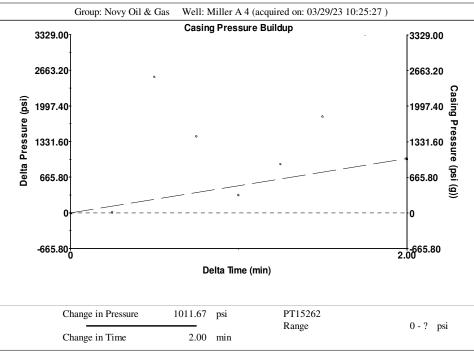

KOLAR Document ID: 1707428

KANSAS CORPORATION COMMISSION OIL & GAS CONSERVATION DIVISION

Form CF-111 July 2017 Form must be Typed Form must be signed