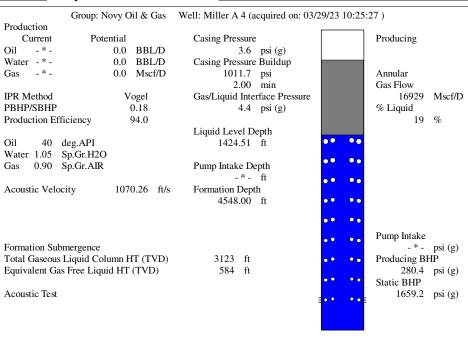

KOLAR Document ID: 1707428

KANSAS CORPORATION COMMISSION OIL & GAS CONSERVATION DIVISION

Form CF-111 July 2017 Form must be Typed Form must be signed