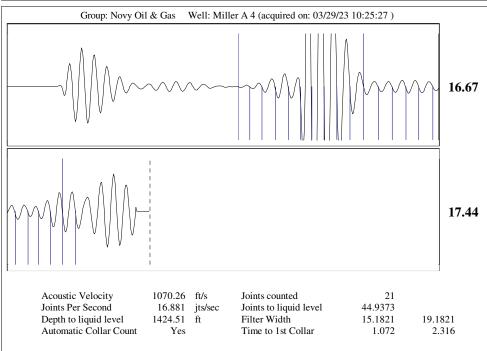

KOLAR Document ID: 1707428

KANSAS CORPORATION COMMISSION OIL & GAS CONSERVATION DIVISION

Form CF-111 July 2017 Form must be Typed Form must be signed