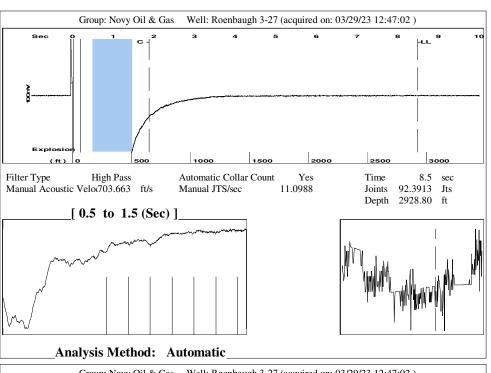

KOLAR Document ID: 1707422

KANSAS CORPORATION COMMISSION OIL & GAS CONSERVATION DIVISION

Form CF-111 July 2017 Form must be Typed Form must be signed