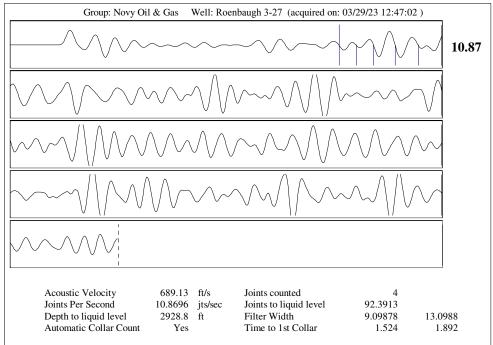

KOLAR Document ID: 1707422

KANSAS CORPORATION COMMISSION OIL & GAS CONSERVATION DIVISION

Form CF-111 July 2017 Form must be Typed Form must be signed