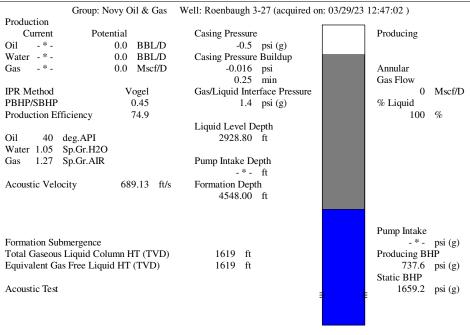

KOLAR Document ID: 1707422

KANSAS CORPORATION COMMISSION OIL & GAS CONSERVATION DIVISION

Form CF-111 July 2017 Form must be Typed Form must be signed