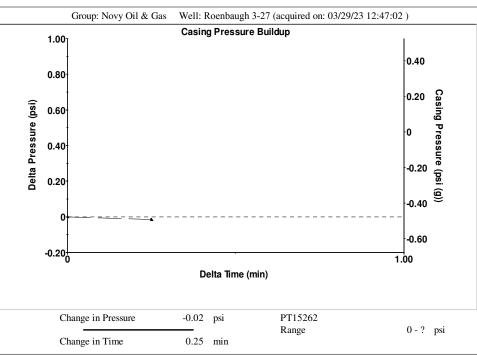

KOLAR Document ID: 1707422

KANSAS CORPORATION COMMISSION OIL & GAS CONSERVATION DIVISION

Form CF-111 July 2017 Form must be Typed Form must be signed