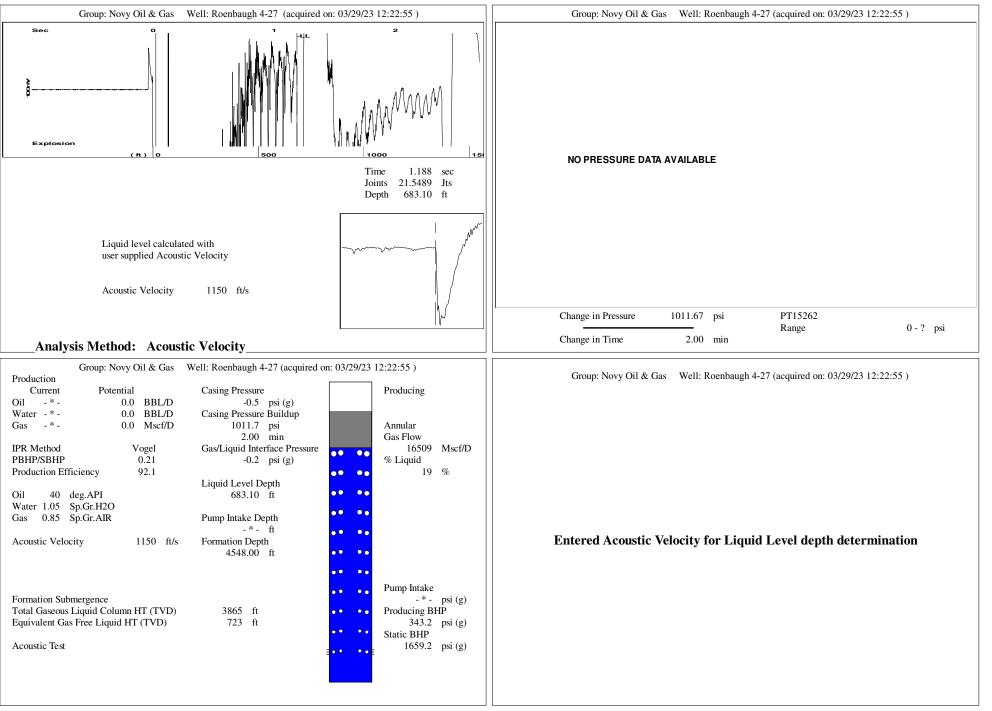

| KCC Dis                                   | trict Office #2 - | · 3450 N. Roc | к Road, | Building 600, S                                                                                                                                                                                                                                                                                                                                          | Suite 601, Wichita | a, KS 6/226        |             | Phone 316.33      | 37.7400   |               |           |       |    |     |            |             |           |         |        |   |

KCC District Office #3 - 137 E. 21st St., Chanute, KS 66720

KCC District Office #4 - 2301 E. 13th Street, Hays, KS 67601-2651



Conservation Division District Office No. 1 210 E. Frontview, Suite A Dodge City, KS 67801



Phone: 620-682-7933 http://kcc.ks.gov/

Laura Kelly, Governor

Susan K. Duffy, Chair Dwight D. Keen, Commissioner Andrew J. French, Commissioner

April 13, 2023

Michael Novy Novy Oil & Gas, Inc. PO BOX 559 GODDARD, KS 67052-0559

Re: Temporary Abandonment API 15-047-20503-00-00 ROENBAUGH 4-27 SE/4 Sec.27-26S-17W Edwards County, Kansas

## Dear Michael Novy:

"Your temporary abandonment (TA) application for the well listed above has been approved. In accordance with K.A.R. 82-3-111 the TA status of this well will expire 04/13/2024.

- \* If you return this well to service or plug it, please notify the District Office.
- \* If you sell this well you are required to file a Transfer of Operator for