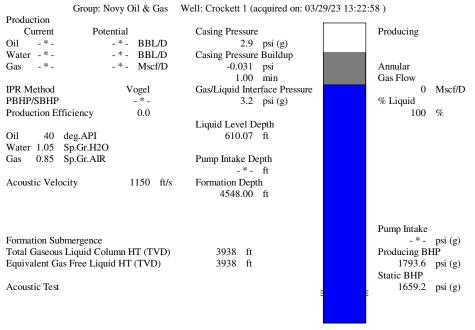

Group: Novy Oil & Gas Well: Crockett 1 (acquired on: 03/29/23 13:22:58)

**Entered Acoustic Velocity for Liquid Level depth determination** 

Conservation Division District Office No. 1 210 E. Frontview, Suite A Dodge City, KS 67801