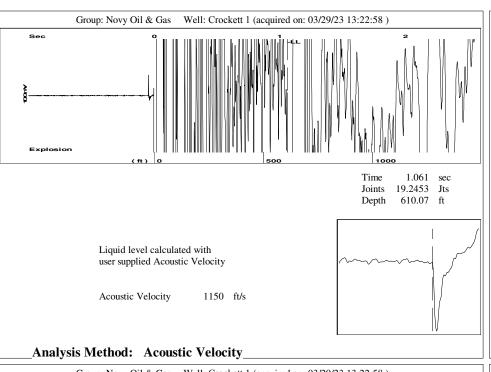

Group: Novy Oil & Gas Well: Crockett 1 (acquired on: 03/29/23 13:22:58)

**Entered Acoustic Velocity for Liquid Level depth determination** 

Conservation Division District Office No. 1 210 E. Frontview, Suite A Dodge City, KS 67801