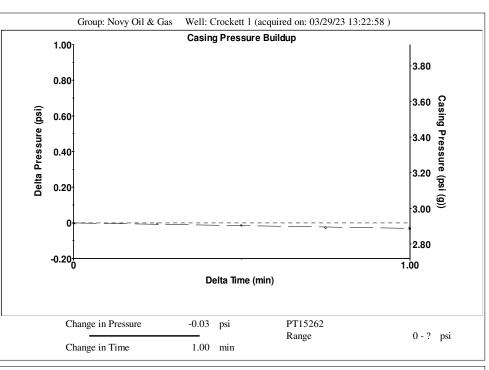

Group: Novy Oil & Gas Well: Crockett 1 (acquired on: 03/29/23 13:22:58)

**Entered Acoustic Velocity for Liquid Level depth determination** 

Conservation Division District Office No. 1 210 E. Frontview, Suite A Dodge City, KS 67801