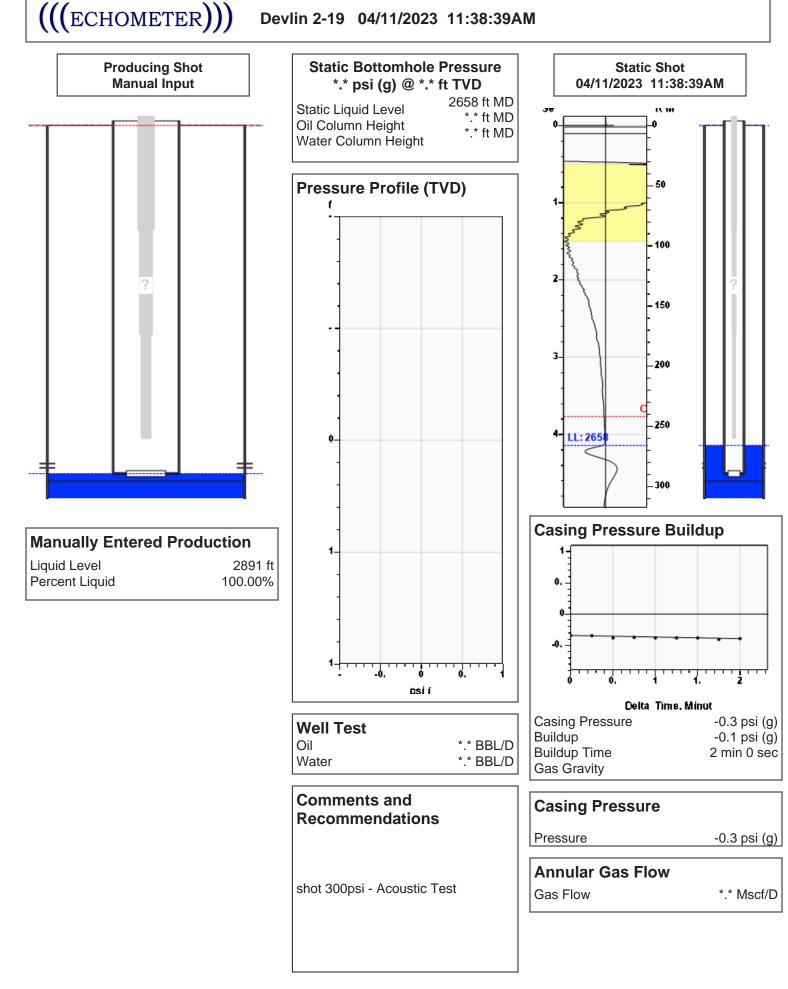

1 - 210 E. Frontview, Suite A, Dodge City, KS 67801               | Phone 620.682.7933 |
|-------------------------------------------------------|----------------------------------------------------------------------------------------|--------------------|
|                                                       | KCC District Office #2 - 3450 N. Rock Road, Building 600, Suite 601, Wichita, KS 67226 | Phone 316.337.7400 |
|                                                       | KCC District Office #3 - 137 E. 21st St., Chanute, KS 66720                            | Phone 620.902.6450 |
|                                                       | KCC District Office #4 - 2301 E. 13th Street, Hays, KS 67601-2651                      | Phone 785.261.6250 |

## Devlin 2-19 04/11/2023 11:38:39AM



Conservation Division District Office No. 1 210 E. Frontview, Suite A Dodge City, KS 67801



Phone: 620-682-7933 http://kcc.ks.gov/

Susan K. Duffy, Chair Dwight D. Keen, Commissioner Andrew J. French, Commissioner Laura Kelly, Governor

April 13, 2023

Laura Savage Pantera Energy Company 817 S POLK ST STE 201 AMARILLO, TX 79101-3433

Re: Temporary Abandonment API 15-055-20369-00-00 DEVLIN 2 SW/4 Sec.19-26S-34W Finney County, Kansas

Dear Laura Savage:

"Your temporary abandonment (TA) application for the well listed above has been approved. In accordance with K.A.R. 82-3-111 the TA status of this well will expire 04/13/2024.

\* If you return this well to service or plug it, please notify the District Office.

\* If you sell this well you are required to file a Transfer of Operator for