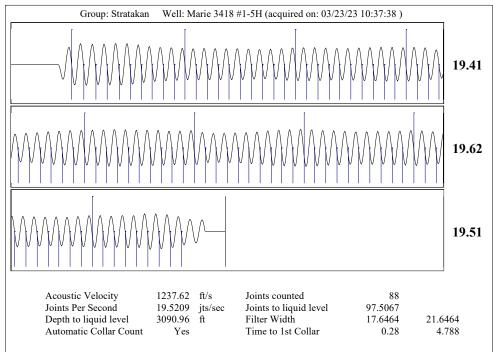

Re: Temporary Abandonment API 15-033-21655-01-00 MARIE 3418 1-5H NW/4 Sec.05-34S-18W Comanche County, Kansas