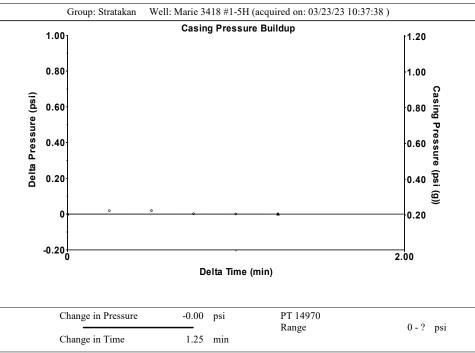

Re: Temporary Abandonment API 15-033-21655-01-00 MARIE 3418 1-5H NW/4 Sec.05-34S-18W Comanche County, Kansas