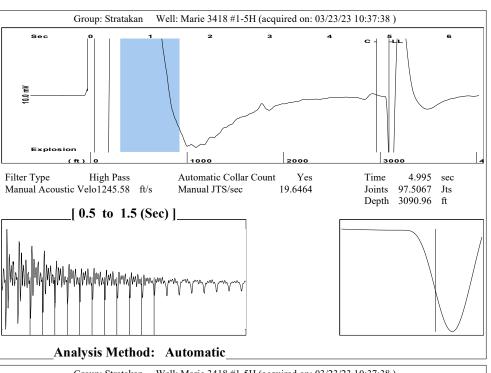

Re: Temporary Abandonment API 15-033-21655-01-00 MARIE 3418 1-5H NW/4 Sec.05-34S-18W Comanche County, Kansas