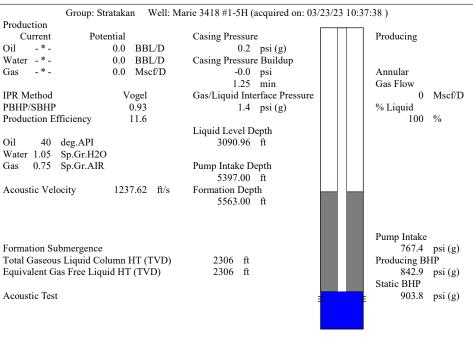

Re: Temporary Abandonment API 15-033-21655-01-00 MARIE 3418 1-5H NW/4 Sec.05-34S-18W Comanche County, Kansas