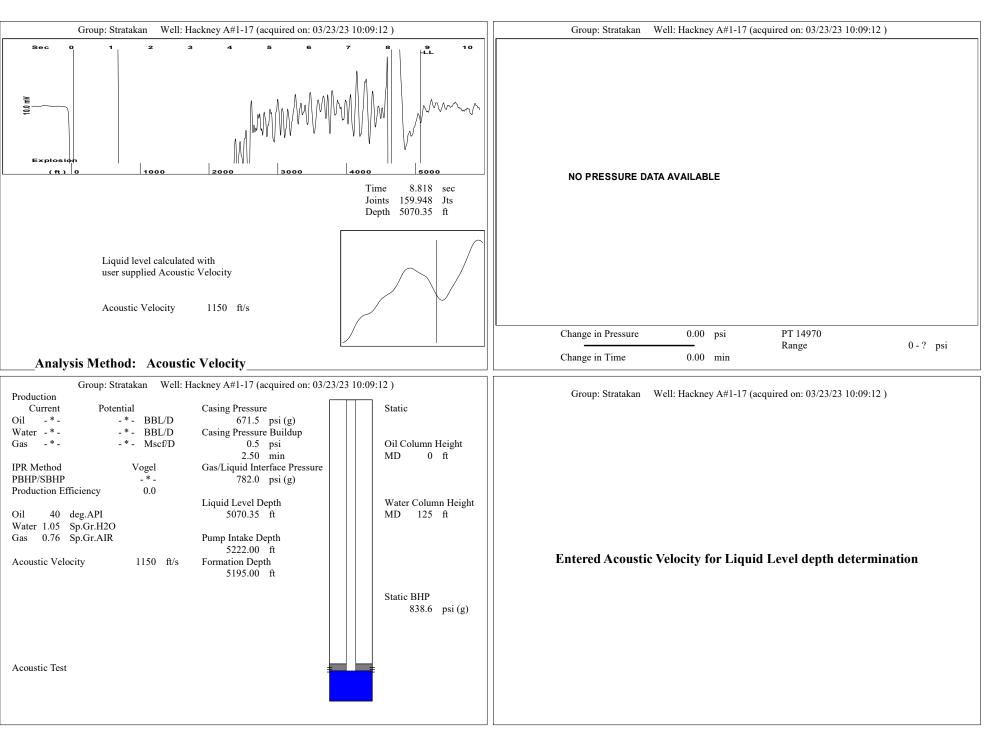

| KCC District Office #3 - 137 E. 21st St., Chanute, KS 66720                            | Phone 620.902.6450 |
| Similar State Stat | KCC District Office #4 - 2301 E. 13th Street, Hays, KS 67601-2651                      | Phone 785.261.6250 |



Conservation Division District Office No. 1 210 E. Frontview, Suite A Dodge City, KS 67801



Phone: 620-682-7933 http://kcc.ks.gov/

Laura Kelly, Governor

Susan K. Duffy, Chair Dwight D. Keen, Commissioner Andrew J. French, Commissioner

April 17, 2023

Justin Prater StrataKan Exploration, LLC 100 S MAIN ST PLAINVILLE, KS 67663-2234

Re: Temporary Abandonment API 15-033-20542-00-00 HACKNEY A 1-17 SW/4 Sec.17-34S-19W Comanche County, Kansas

## Dear Justin Prater:

"Your temporary abandonment (TA) application for the well listed above has been approved. In accordance with K.A.R. 82-3-111 the TA status of this well will expire 10/16/2023.

- \* If you return this well to service or plug it, please notify the District Office.
- \* If you sell this well you are required to file a Transfer