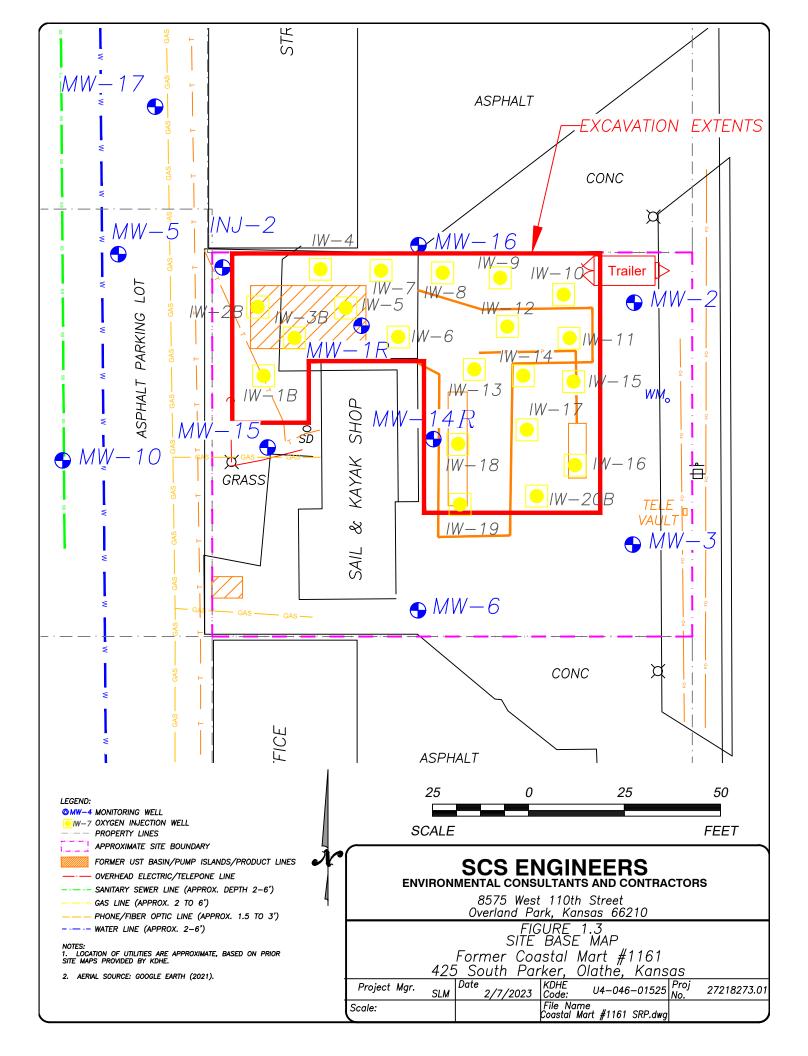

| ,                                                   |
| Kansas Water Well Contractor's Lice  | nse No                 | _ under the authority of the designated             |
| person as defined in K.A.R. 28-30-2( | j) and signed and c    | ertified by the electronic signature of the         |
| designated person at its submittal:  |                        |                                                     |
| Send one copy to WATER WELL OWNER    | and retain one for you | r records. Fee of \$5.00 for each constructed well. |
| KANSAS DEPAR                         | TMENT OF HEALTH        | AND ENVIRONMENT                                     |

Bureau of Water, Geology Section, 1000 SW Jackson St., Suite 420, Topeka KS 66612-1367 (785) 296-3565 | K.S.A. 82a-1212 | v2022c