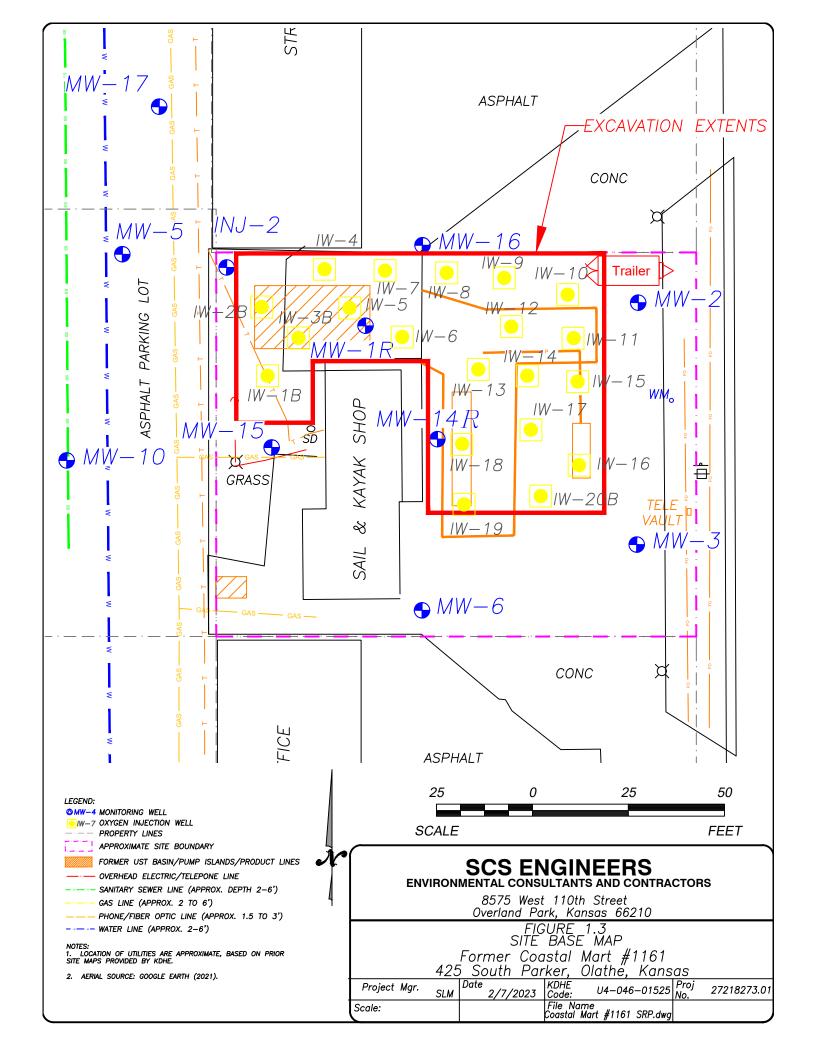

|                                                    |            |            |              |        |  |
| From                                                                       |              | _ ft. to      | ft.                                 |                                                                            | Bureau of Water, Geology Section, 1000 SW Jackson St., Suite 420, Topeka KS 66612-1367                      |                                                                                                    |      |             |                                                       |                                                   |                                                    |            |            |              |        |  |