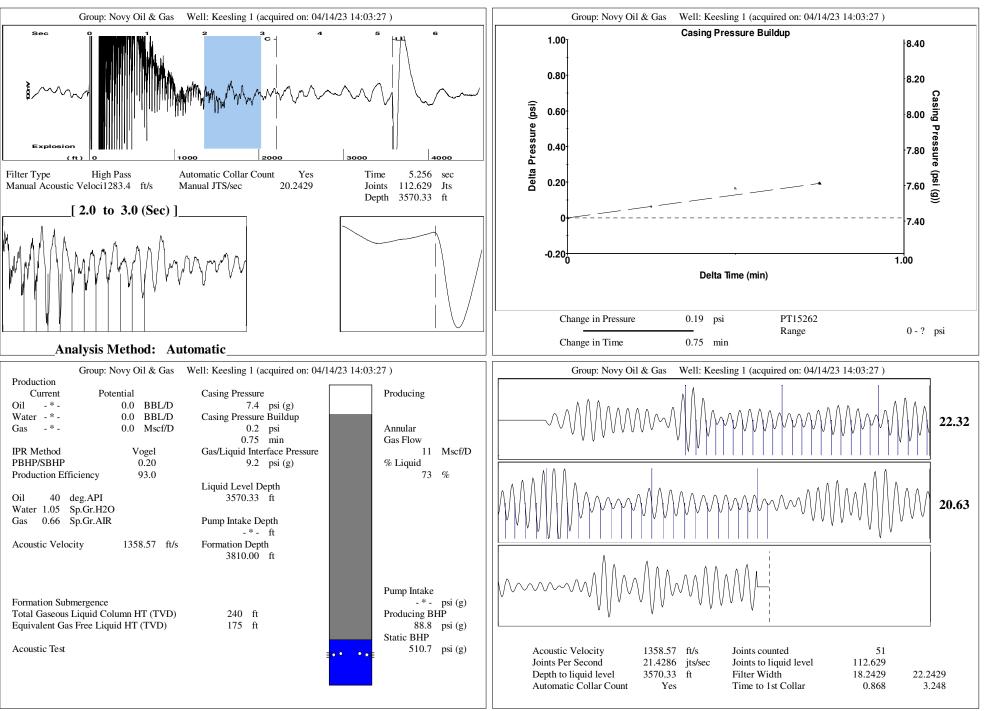

|                           |
| TA Approved: 🗌 Yes 🗌 De                      | enied Date:  |           |               |                |                           |

## Mail to the Appropriate KCC Conservation Office:

|  | KCC District Office #1 - 210 E. Frontview, Suite A, Dodge City, KS 67801               | Phone 620.682.7933 |
|--|----------------------------------------------------------------------------------------|--------------------|
|  | KCC District Office #2 - 3450 N. Rock Road, Building 600, Suite 601, Wichita, KS 67226 | Phone 316.337.7400 |
|  | KCC District Office #3 - 137 E. 21st St., Chanute, KS 66720                            | Phone 620.902.6450 |
|  | KCC District Office #4 - 2301 E. 13th Street, Hays, KS 67601-2651                      | Phone 785.261.6250 |



Conservation Division District Office No. 2 3450 N. Rock Road Building 600, Suite 601 Wichita, KS 67226



Phone: 316-337-7400 http://kcc.ks.gov/

Susan K. Duffy, Chair Dwight D. Keen, Commissioner Andrew J. French, Commissioner Laura Kelly, Governor

April 17, 2023

Michael E. Novy Novy Oil & Gas, Inc. PO BOX 559 GODDARD, KS 67052-0559

Re: Temporary Abandonment API 15-155-21196-00-00 KEESLING 1 NE/4 Sec.20-23S-10W Reno County, Kansas

Dear Michael E. Novy:

"Your temporary abandonment (TA) application for the well listed above has been approved. In accordance with K.A.R. 82-3-111 the TA status of this well will expire 03/17/2024.

\* If you return this well to service or plug it, please notify the District Office.

\* If you sell this well you are required to file a Transfer of Operato