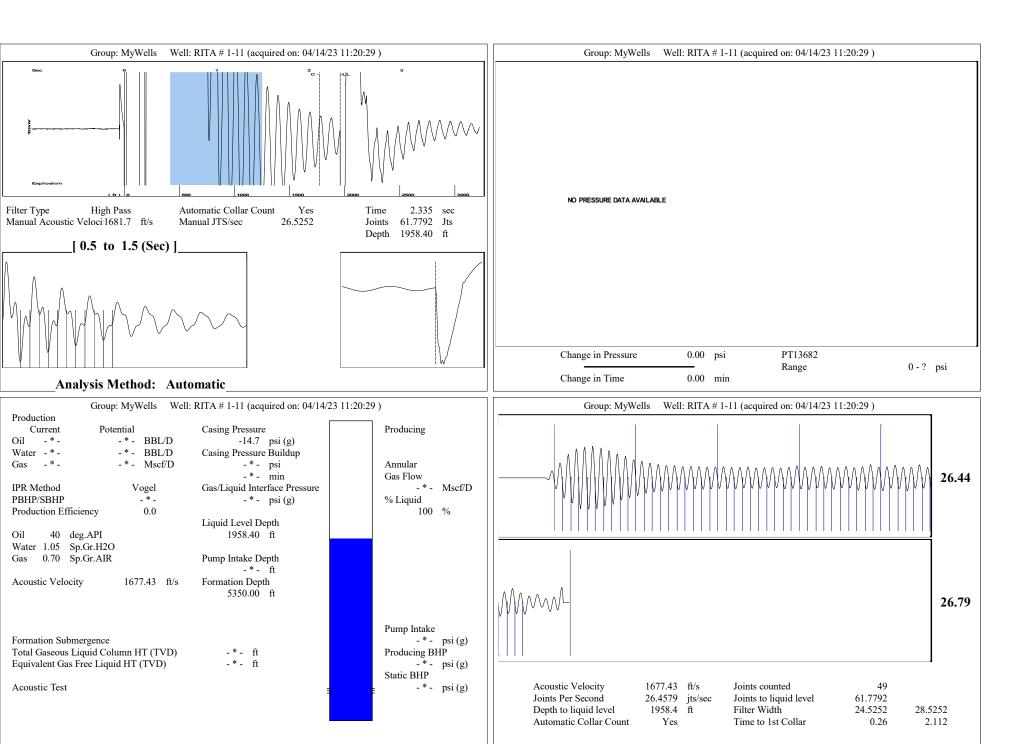

Road, |             |                                                        | , <u> </u>                                                                                                  |                     |                          |  |
|                                                                                                                            | KCC Dist             | rici Office #2 - 3450 N.                    | ROCK ROAD,  | building 600,                                          | Suite 601, Wichita, KS 6                                                                                    | 1220                | Phone 316.337.7400       |  |

KCC District Office #3 - 137 E. 21st St., Chanute, KS 66720

KCC District Office #4 - 2301 E. 13th Street, Hays, KS 67601-2651



Conservation Division District Office No. 1 210 E. Frontview, Suite A Dodge City, KS 67801



Phone: 620-682-7933 http://kcc.ks.gov/

Laura Kelly, Governor

Susan K. Duffy, Chair Dwight D. Keen, Commissioner Andrew J. French, Commissioner

April 19, 2023

Octavio Morales American Warrior, Inc. PO BOX 399 GARDEN CITY, KS 67846-0399

Re: Temporary Abandonment API 15-071-20880-00-00 RITA 1-11 NE/4 Sec.11-16S-42W Greeley County, Kansas

## **Dear Octavio Morales:**

"Your temporary abandonment (TA) application for the well listed above has been approved. In accordance with K.A.R. 82-3-111 the TA status of this well will expire 04/19/2024.

- \* If you return this well to service or plug it, please notify the District Office.
- \* If you sell this well you are required to file a Transfer of O